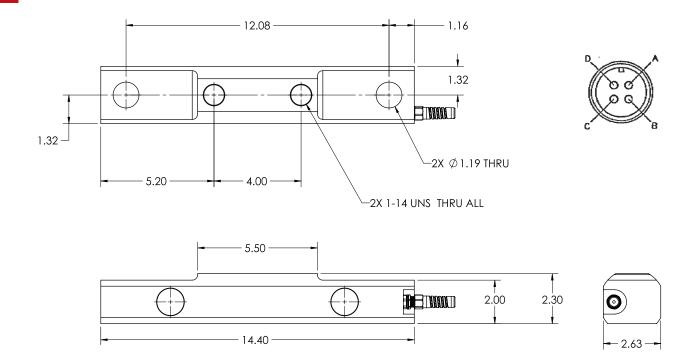

Seal Type:

Environmentally sealed

Cable Length:

32 in cable

Connector Type:

Conxall, 4-pin (male)

**Connection Pin Out:** 

A - Excitation + B - Signal +

C - Signal -

D - Excitation -

Warranty:

One-year limited warranty