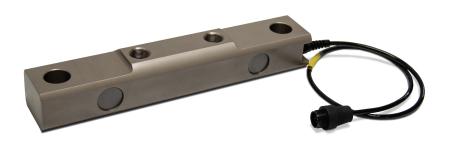

## **Order Information**

Picture is a representation of actual product

| Load Rating       |                    | Part#  | Est. Weight | Price   |
|-------------------|--------------------|--------|-------------|---------|
| Static 25,000 lbs | Dynamic 12,500 lbs | 115345 | 18 lb       | Consult |