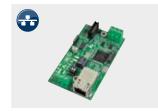

In addition, they allow to use the SPECIFIC INDICATORS APPs in tablets and smartphones.

WI FI

BLUETOOTH

**ETHERNET** 

RADIOFREQUENCY VIA USB OR RS232

USB

ANALOG OUTPUT

RS232 / RS485 / RS422

ETHERNET / MODBUS/PROFIBUS

OPTICAL FIBRE FOR COMMUNICATION IN ATEX AREA