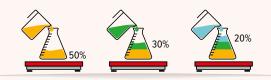

#### **Percent weighing**

The "percent weighing" function is ideal when there is the need of creating mixtures with a variable total quantity, while keeping constant the percentage of each product. This function is very easy-to-use: set the total amount to be performed equal to 100.0%.

The scale will show the percentage of the component in real time in order to amount to the correct percentages for each component. Percent checks can also be carried out by entering 100.0% as a reference value and verifying the deviation of successive weighings.