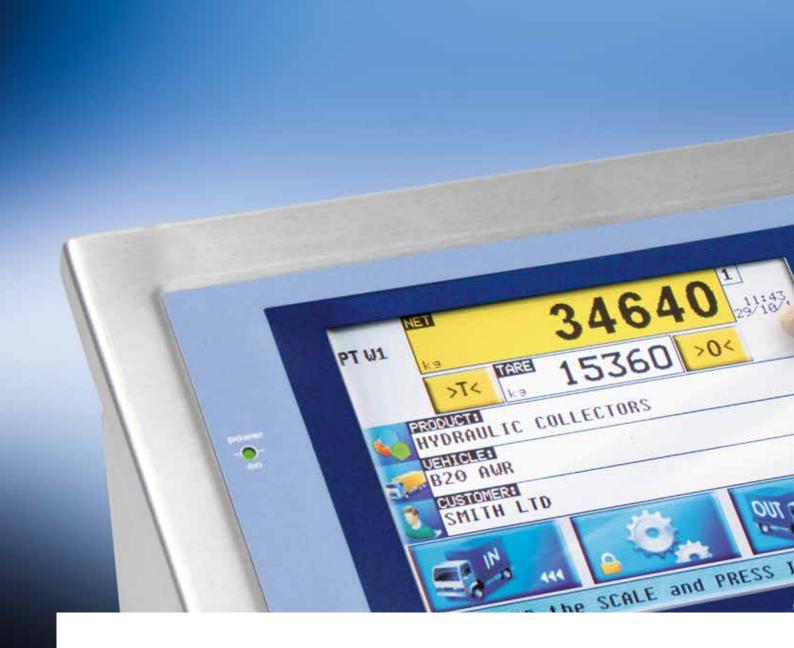

#### **TOUCHSCREEN**

- Colour backlit touchscreen display.
- · Very quick and easy-to-use
- STAINLESS steel enclosure IP68 watertight
- · Suitable for use in agri-food, chemical and pharmaceutical industry and industrial applications in general
- integrated superluminous semaphore for a rapid weighing check