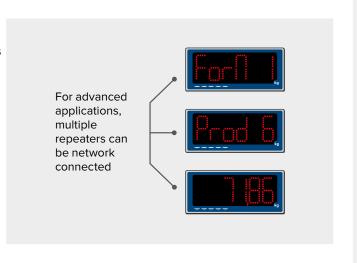

#### **WEIGHT REPEATERS**

They repeat the scale weight or data also at far distances, indoors as well as outdoors. The connection can be via cable or radio.