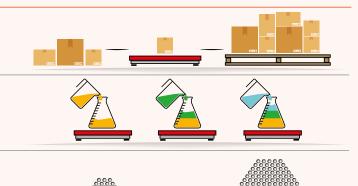

#### **Formulation**

- Vertical totalisation The "formulation" function simplifies the implementation of recipes or mixtures with known weights. Once the component is added, by pressing the dedicated key, the weight is summed up and reset. All components are then mixed and a summarising receipt can be edited at the end. The versions fitted with an enhanced keyboard can use digital IDs to identify the added product.

#### **Percent weighing**

The "percent weighing" function is ideal when there is the need of creating mixtures with a variable total quantity, while keeping constant the percentage of each product. This function is very easy-to-use: set the total amount to be performed equal to 100.0%.