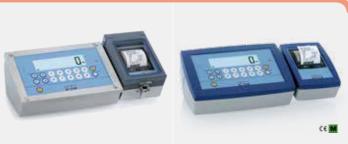

#### **BATTERY AND PRINTER**

- · Attached printer protected from dust and moisture
- · STAINLESS steel enclosure
- IP68 degree of protection for industrial use
- · Rechargeable battery
- ATEX/EX versions

industrial use · Wide range of options

Attached printer

• IP65 protection for

· Rechargeable battery

#### **BATTERY AND PRINTER**

- · ABS IP65 enclosure
- · Rechargeable battery
- · Compact and versatile, ideal for use in any sector and application
- · STAINLESS steel enclosure IP68 watertight
- IP65 integrated printer
- · Rechargeable battery
- · Suitable for agri-food, chemical and pharmaceutical industries