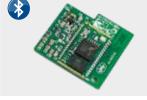

In addition, they allow to use the SPECIFIC INDICATORS APPs in tablets and smartphones.

WI FI

BLUETOOTH

**ETHERNET** 

RADIOFREQUENCY VIA USB OR RS232

USB

ANALOG OUTPUT

RS232 / RS485 / RS422