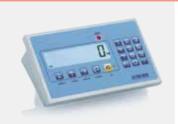

#### **COMPACT**

- · Adjustable inclination
- · Easy-to-use
- IP68 version
- · Rechargeable battery
- · STAINLESS steel
- IP68 watertight
- Function-numeric keypad
- · ATEX/EX version