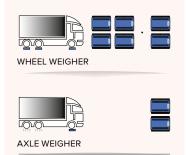

#### WHEEL AND AXLE WEIGHER

- Easy Axle program specific for axle and wheel weighing
- Rechargeable battery
- Transport protection case
- Integrated printer

#### **EASY AXLE Program**

Program especially developed to easily weight any type of vehicles: axle weighing mode as well as wheel weighing mode.

- Single wheel load check
- · Single axle load check
- · Calculation of total weight
- Printing of any weight data, complete with barycentre coordinates, date and time and two freely programmable digital IDs.