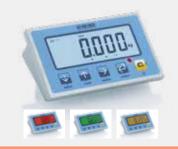

#### LARGE DISPLAY

- 40 mm large display
- Colour backlight
- · STAINLESS steel enclosure
- Watertight (IP68)
- · Rechargeable battery
- · 40 mm superluminous **RED LED DISPLAY**
- · STAINLESS steel enclosure
- IP68 degree of protection
- suitable for low-temperature environments
- Rechargeable battery

#### **LARGE DISPLAY**

- · 40 mm RGB large display, selectable colour (red, yellow, white, blue, purple, orange, green)
- Adjustable intensity, designed for a clear reading at near or far distance