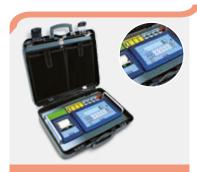

#### **PORTABLE**

- · Rack version indicator, fitted with handy case and protection for portable weighing systems
- · Integrated printer
- Long-life battery