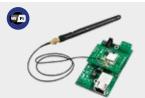

# **DATA TRANSFER** TO PC **AND PORTABLE DEVICES**

A wide range of communication interfaces between scale and company's computer system, necessary for real-time sharing of file archives and weighing data

In addition, they allow to use the SPECIFIC INDICATORS APPs in tablets and smartphones.

WI FI

BLUETOOTH

**ETHERNET** 

RADIOFREQUENCY VIA USB OR RS232

USB

ANALOG OUTPUT

RS232 / RS485 / RS422