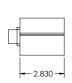

## **Order Information**

Picture is a representation of actual product

| Load Rating       |                    | Part#  | Est. Weight | Price   |
|-------------------|--------------------|--------|-------------|---------|
| Static 30,000 lbs | Dynamic 20,000 lbs | 111766 | 30 lbs      | Consult |