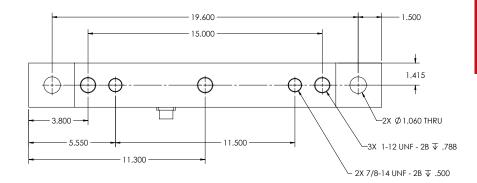

## **Order Information**

Picture is a representation of actual product

| Load Rating       |                    | Part#  | Est. Weight | Price   |
|-------------------|--------------------|--------|-------------|---------|
| Static 30,000 lbs | Dynamic 20,000 lbs | 111766 | 30 lbs      | Consult |