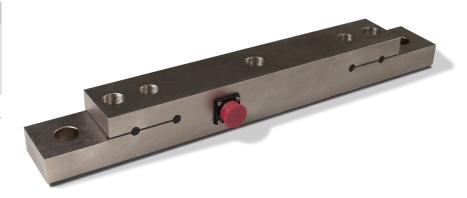

## **Order Information**

Picture is a representation of actual product

| Load Rating       |                    | Part#  | Est. Weight | Price   |
|-------------------|--------------------|--------|-------------|---------|
| Static 30,000 lbs | Dynamic 20,000 lbs | 111766 | 30 lbs      | Consult |