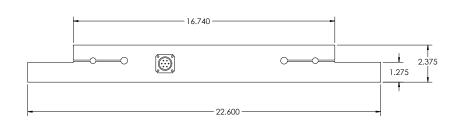

## **Connector Type:**

7-pin

#### **Connector Pin Out:**

- A Signal + (white)
- C Excitation (black)
- D Excitation + (red) F - Signal - (green)
- F Shield