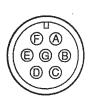

#### **Connector Pin Out:**

- A Signal + (white)
- C Excitation (black)
- D Excitation + (red) F - Signal - (green)
- F Shield