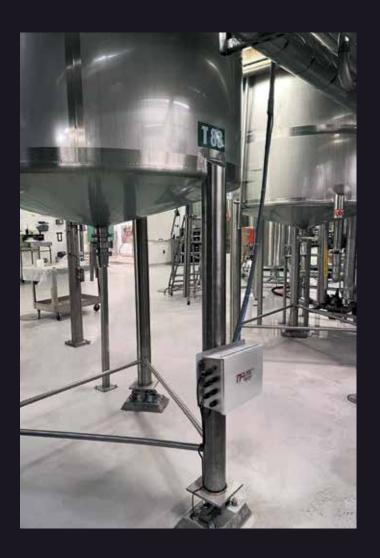

"We saw an opportunity to leverage VIRTUlink on our 1,000-, 2,000- and 5,000-gallon tanks to see how our load cells were performing in real-time. It turned out to be a game-changer that helped all groups involved."

#### The Challenge:

TriRX wanted to increase production responsiveness and remotely monitor scale data.

#### The Solution:

The VIRTUlink™ loT gateway system and web application were interfaced with load cells on large-capacity tanks and the iQUBE²® digital junction box. With the ability to review system alerts, troubleshooting was streamlined and efficiency boosted.

VIRTUlink IoT Gateway System

Web Application

Load Cells Mounted on Large-capacity Tanks

iQUBE<sup>2</sup> Digital Junction Box