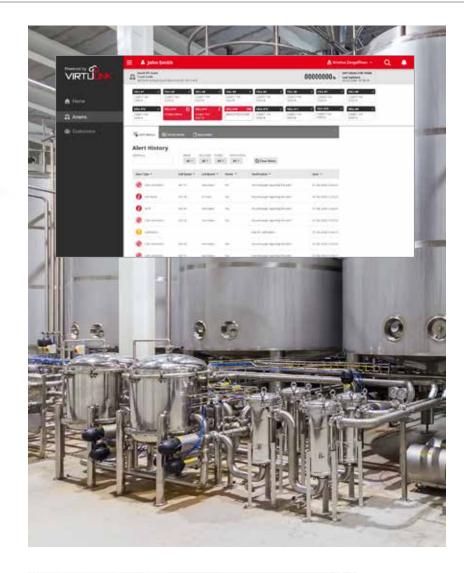

"We saw an opportunity to leverage VIRTUlink on our 1,000-, 2,000- and 5,000-gallon tanks to see how our load cells were performing in real-time. It turned out to be a game-changer that helped all groups involved."

#### The Challenge:

TriRX wanted to increase production responsiveness and remotely monitor scale data.

#### The Solution:

The VIRTUlink™ loT gateway system and web application were interfaced with load cells on large-capacity tanks and the iQUBE²® digital junction box. With the ability to review system alerts, troubleshooting was streamlined and efficiency boosted.

VIRTUlink IoT Gateway System

Web Application

Load Cells Mounted on Large-capacity Tanks

iQUBE<sup>2</sup> Digital Junction Box