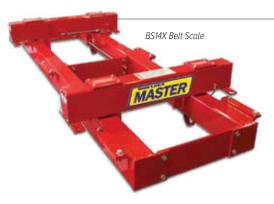

#### **Belt Scales**

Rice Lake's Master belt scales are ideal for quickly moving and weighing bulk material in a variety of industries, including mining, quarries, bulk material blending, process control, and truck, barge or rail load-out applications. High-quality weigh frames and components ensure systems are operating efficiently and providing an accurate weight output. Keep your production moving with Rice Lake's wide selection of durable, in-motion belt scale systems.