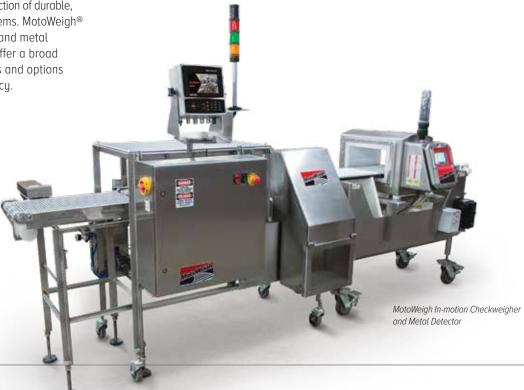

#### **In-motion Weighing**

Keep production moving with Rice Lake's wide selection of durable, in-motion scale systems. MotoWeigh® in-motion weighing and metal detection systems offer a broad selection of features and options to maximize efficiency.