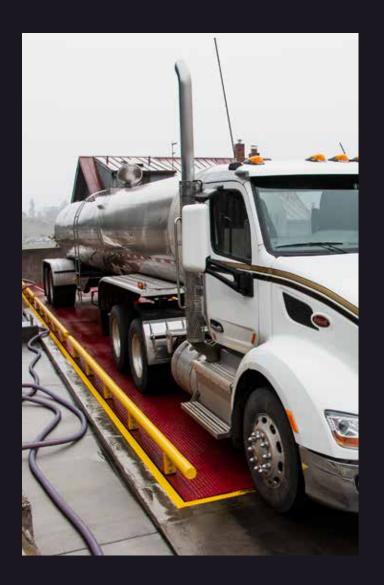

## Vehicle Scales & Weighbridges

Rice Lake Weighing Systems' vehicle scales are built tough, start to finish. Designed for durable performance, SURVIVOR truck scales provide extreme reliability under the most demanding conditions.

#### The Solution:

With a SURVIVOR® OTR truck scale, A to Z Wineworks is able to weigh entire truckloads of grapes at once, instead of weighing pallets individually on floor scales.

SURVIVOR OTR Truck Scale