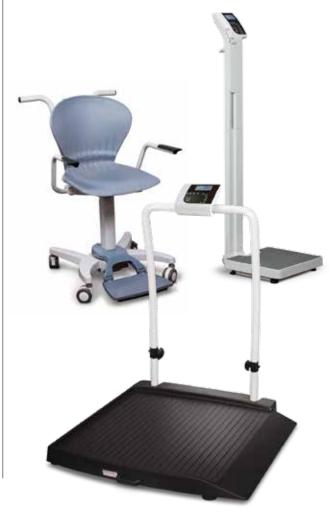

#### **Health Scales**

Rice Lake's complete line of OIML Class III Healthweigh® scales provides efficiency, safety, and durability in long-term care and hospital environments—from pediatric weighing to scales designed for wheelchairs and patient beds.