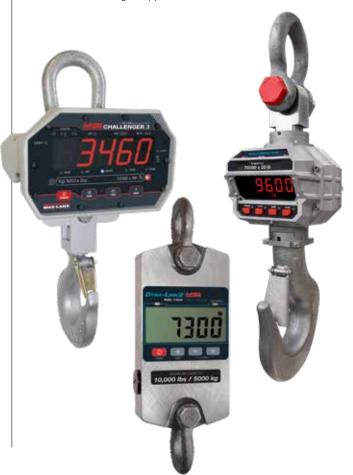

## Digital Weight Indicators & Controllers

Rice Lake's family of weight indicators and scale controllers has it all, from simple weight monitors to complex control equipment that can automate the entire process. No matter the requirement, Rice Lake offers weight indicators for every industry.