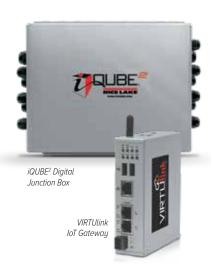

#### The Solution:

The VIRTUlink™ loT gateway system and web application were interfaced with load cells on large-capacity tanks and the iQUBE²® digital junction box. With the ability to review system alerts, troubleshooting was streamlined and efficiency boosted.

VIRTUlink IoT Gateway System

Web Application

Load Cells Mounted on Large-capacity Tanks

iQUBE<sup>2</sup> Digital Junction Box