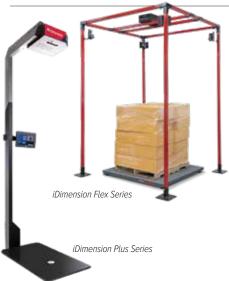

## Dimensioning Systems

Rice Lake's iDimension Series captures images of packages, flats, poly bags, tubes and irregular shaped items in record time to calculate the dimensions of your packages for shipment. iDimension pallet dimensioners with Stop & Go streamline pallet processing by capturing measurements without forklift operators dropping the pallet or removing forklift tines. The iDimension Series provides carriers with the dimensions and weight of pallets and packages in less than a second.