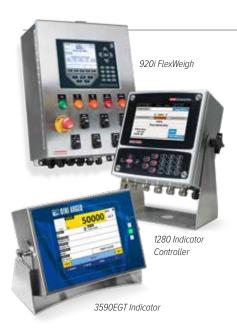

## Digital Weight Indicators & Controllers

Rice Lake's family of weight indicators and scale controllers has it all, from simple weight monitors to complex control equipment that can automate the entire process. No matter the requirement, Rice Lake offers weight indicators for every industry.