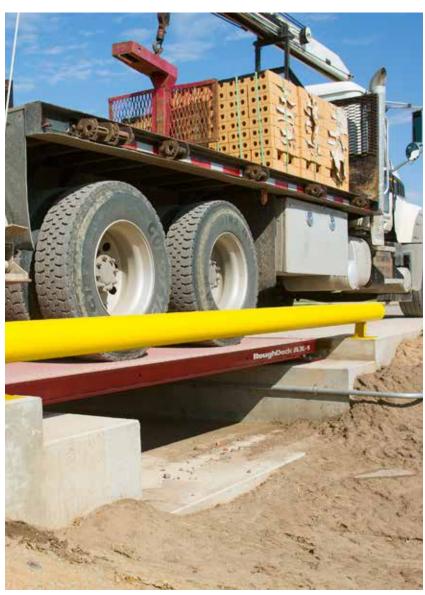

Portable Vehicle Axle Weighing Kit

RoughDeck AX-1 Axle Scale

"It met ATEX Zone 22 requirements and Master weight belt feeders maintain a consistent flow of material—ideal for applications striving for the highest possible product quality. I was very impressed with the stainless-steel construction and overall capabilities.