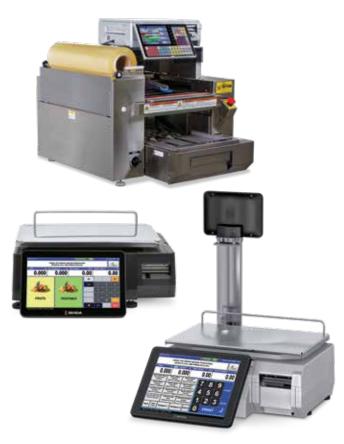

## Retail Scales & Wrappers

Rice Lake's retail scales and wrappers are made to accommodate a diverse range of retail operations and environments—whether in the grocery, convenience store, floral or any point-of-sale industry. Rice Lake's retail solutions offer everything you need to take products from behind the scenes to the customer's hands.