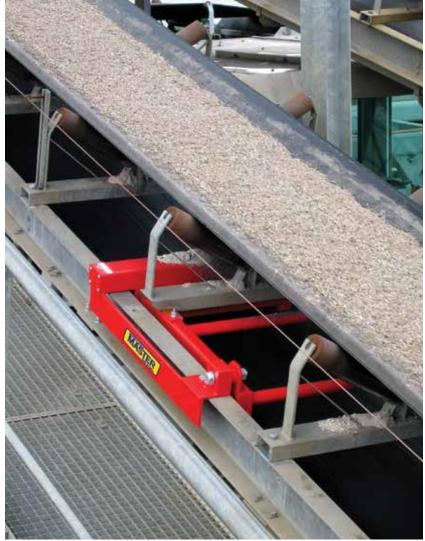

#### **Belt Scales**

Rice Lake's Master belt scales are ideal for quickly moving and weighing bulk material in a variety of industries, including mining, quarries, bulk material blending, process control, and truck, barge or rail load-out applications. High-quality weigh frames and components ensure systems are operating efficiently and providing an accurate weight output. Keep your production moving with Rice Lake's wide selection of durable, in-motion belt scale systems.

#### Belt Scale Components

Rice Lake provides instrumentation specifically designed for belt scales to keep your system running smoothly. High-quality speed sensors and belt scale integrators offer reliable speed and weight data that can be easily transferred to computers or printers for accurate material records.