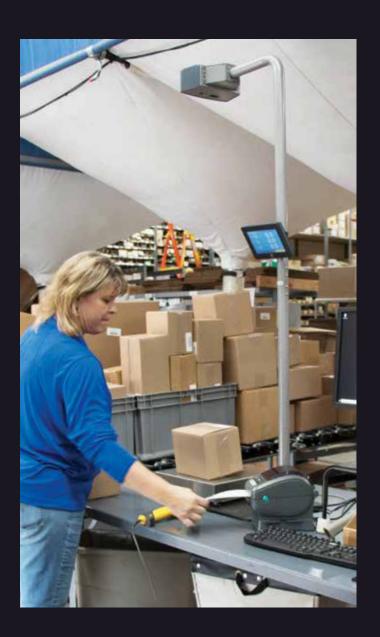

#### The Solution:

To boost efficiency, LightBulbs.com chose iDimension® parcel dimensioning systems paired with BenchPro™ bench scales. They were able to reduce six shipping work stations to two, while processing more packages. The package dimensions and weight are electronically linked to the package barcode, so a warehouse employee can scan the package into shipping software that instantly compares carrier rates, empowering LightBulbs.com to select the best option.

iDimension Parcel Dimensioning Systems

Logistyx Ship-IT™ Software

Zebra Scanners and Printers

BenchPro Bench Scales