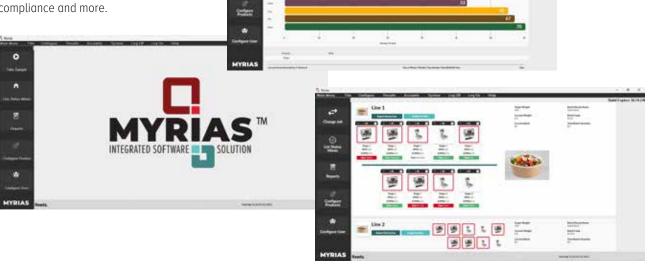

#### Resource Management Software

By integrating weighing system data, Myrias® software provides full process control, monitoring and automation for a variety of business operations. Because Myrias is a modular software, each facility can customize their system to achieve product and material traceability, live reporting, regulatory compliance and more.