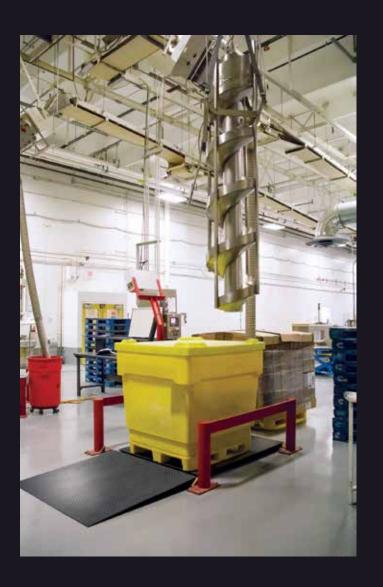

#### The Challenge:

A pasta manufacturer needed to improve packaging efficiency. They had been manually filling containers, which caused delays, quality concerns and overfill.

#### The Solution:

The 920i® FlexWeigh was the ideal solution to automating pasta processes. The first 920i FlexWeigh automatically fills totes and containers to a preset weight, preventing former packaging delays. A second FlexWeigh system paired with BenchMark® bench scales was installed on the custom pasta production line to control small box fills. Additionally, multiple load cells were installed on semolina silos to ensure accurate batching and track material usage.

Eight 920i FlexWeigh Systems with 24-channel I/O and Ethernet outputs

BenchMark Bench Scales

RL30000 Load Cells

SCT-20 Signal Conditioning Transmitter