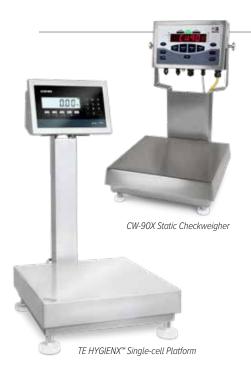

#### **Bench & Floor Scales**

For mobility and convenience, bench scales offer ideal features that are adaptable to a wide range of applications. Rice Lake's diverse industrial bench scale selection offers a product for almost any conceivable capacity or requirement. Rice Lake floor scales carry the durable reputation and strength of the RoughDeck® name. Whether it's animals, steel, pallets, people or semi trucks, Rice Lake has a floor scale to fit any need.

#### Washdown

Rice Lake has a full line of measurement equipment designed to meet the rigorous demands and cleaning needs of hygienic washdown environments. Choose from a range of platform scales and balances for applications requiring sanitary conditions, including food and chemical processing facilities, laboratories and medical environments.