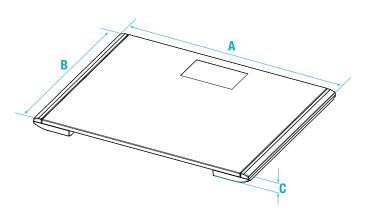

#### DIMENSIONS

MODEL

|   | INCHES | CENTIMETERS |
|---|--------|-------------|
| A | 15.40  | 39.0        |
| В | 11.80  | 30.0        |
| C | 1.00   | 2.5         |