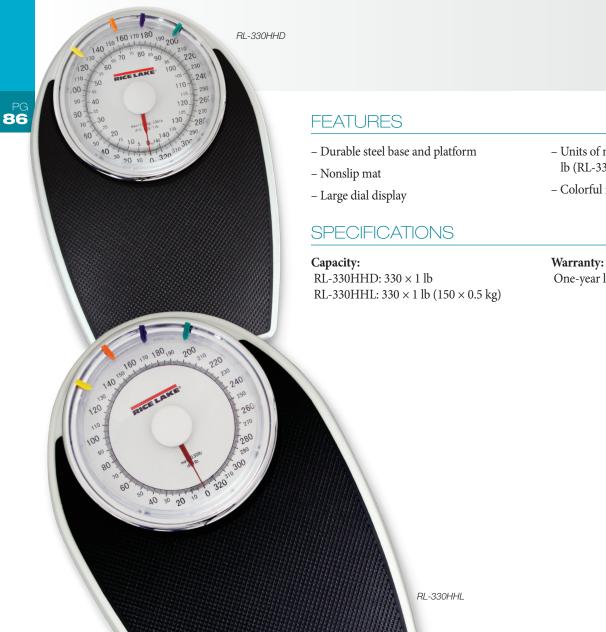

#### **HOME HEALTH SCALE**

The RL-330HHL is a dial home health scale that displays weight in pounds while the RL-330HHD is a dial home health scale that displays weight in pounds and kilograms. The expansive steel base features a large nonslip platform and a nearly eight-inch-diameter dial. Colorful markers can be used for record and goal keeping.

- Units of measure: kg (RL-330HHD); lb (RL-330HHL)
- Colorful markers to track weight values

One-year limited

### DIAL HOME HEALTH SCALE

| MODEL     | CAPACITY                                               |                  | PART#  |
|-----------|--------------------------------------------------------|------------------|--------|
|           | $330 \times 1 \text{ lb } (150 \times 0.5 \text{ kg})$ | lb and kg        | 113500 |
| RL-330HHL | 330 × 1 lb                                             | lb markings only | 110592 |