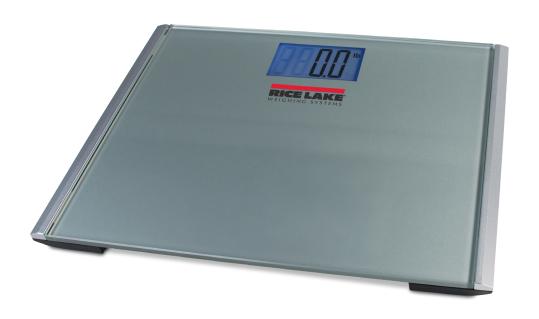

## DHH-10 DIGITAL HOME HEALTH SCALE

Rice Lake's DHH-10 digital home health scale is designed to efficiently weigh up to 440 pounds (200 kilograms). Users can alternate between pound and kilogram weighing with a simple press of a button. Featuring a bright LCD display and tempered glass weighing surface, the DHH-10 is battery operated and indicates to users when power is low.

#### **FEATURES**

- 8 mm tempered safety glass weighing surface
- Low battery indication

- Display lb or kg
- Large LCD display