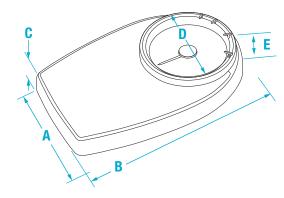

#### DIMENSIONS

|   | INCHES | CENTIMETERS |                | INCHES               | CENTIMETERS |
|---|--------|-------------|----------------|----------------------|-------------|
| A | 11.20  | 28.5        | C              | 2.50                 | 6.4         |
| В | 16.90  | 43.0        | D              | 7.90                 | 20.1        |
| E | 0.39   | 8.3         | E: (height ind | ludes plastic cover) |             |