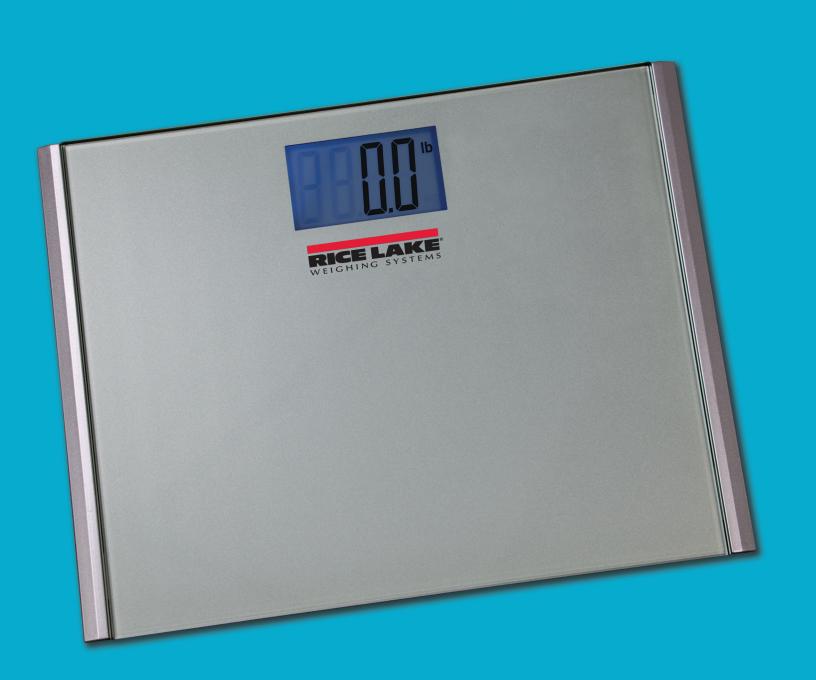

## DHH-10 DIGITAL HOME HEALTH SCALE

Rice Lake's DHH-10 digital home health scale is designed to efficiently weigh up to 440 pounds (200 kilograms). Users can alternate between pound and kilogram weighing with a simple press of a button. Featuring a bright LCD display and tempered glass weighing surface, the DHH-10 is battery operated and indicates to users when power is low.

#### **FEATURES**

- 8 mm tempered safety glass weighing surface
- Low battery indication

- Display lb or kg
- Large LCD display

#### Capacity:

 $440 \times 0.2 \text{ lb } (200 \times 0.1 \text{ kg})$ 