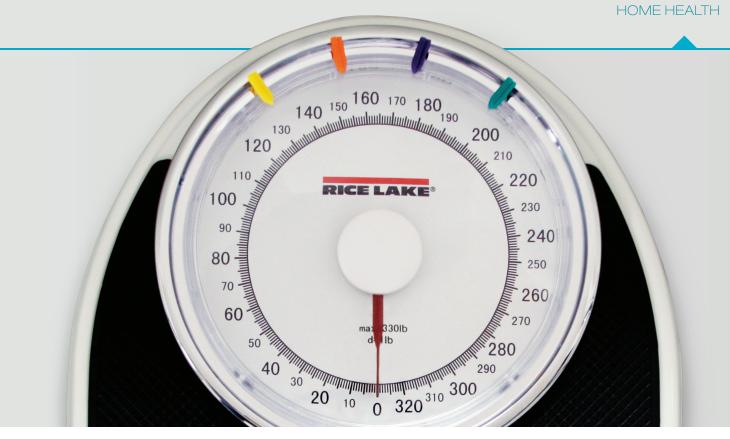

#### **HOME HEALTH SCALE**

The RL-330HHL is a dial home health scale that displays weight in pounds while the RL-330HHD is a dial home health scale that displays weight in pounds and kilograms. The expansive steel base features a large nonslip platform and a nearly eight-inch-diameter dial. Colorful markers can be used for record and goal keeping.

- Units of measure: kg (RL-330HHD); lb (RL-330HHL)
- Colorful markers to track weight values

One-year limited