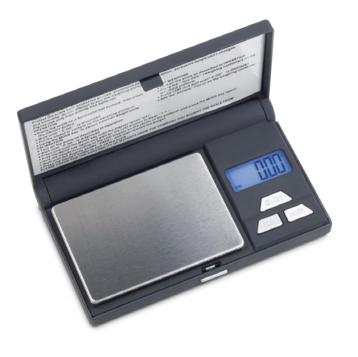

# YA Series

## **Standard Features**

- Smaller size than most pocket scales allows for a comfortable fit in your pocket
- Clamshell case designs and protects scale during transport
- Bright blue backlit LCD display
- Automatic shutoff