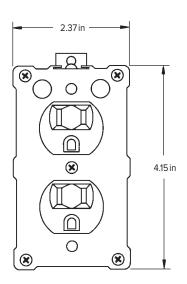

# Part Number/Price

| Part # | Description                               | Est. Weight | Price   |
|--------|-------------------------------------------|-------------|---------|
| 21145  | ISOBLOK AC two-outlet transient protector | 1 lb        | Consult |





#### **Standard Features**

- Two outlets, direct plug-in
- LED indicator for power on
- LED indicator for protection circuitry
- UL1449 listed at 330 volts
- Mounting clamp assures positive connection

# **Specifications**

# **Input Voltage:** 120 VAC

# Clamping Voltage: 140 V rms

#### **Clamping Time:**

Less than five nanoseconds

# **Peak Surge Currents:**

6,500 amps

# **Maximum Current:**

15 amps

### **Maximum Power:**

1,875 watts

Noise Suppression: Frequency Attenuation 50 KHz > 20 db 150 KHz > 40 db 1 MHz > 80 db > 6 MHz > 30 db

#### **Dimensions:**

(L × W × H) 4.15 × 2.37 × 2.31 in

#### Weight:

Approximately 1 lb