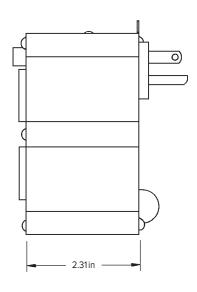

# Part Number/Price

| Part # | Description                               | Est. Weight | Price   |
|--------|-------------------------------------------|-------------|---------|
| 21145  | ISOBLOK AC two-outlet transient protector | 1 lb        | Consult |





#### **Standard Features**

- Two outlets, direct plug-in
- LED indicator for power on
- LED indicator for protection circuitry
- UL1449 listed at 330 volts
- Mounting clamp assures positive connection

# **Specifications**

# **Input Voltage:** 120 VAC

# Clamping Voltage: 140 V rms

#### **Clamping Time:**

Less than five nanoseconds

# **Peak Surge Currents:**

6,500 amps

# **Maximum Current:**

15 amps

### **Maximum Power:**

1,875 watts

Noise Suppression: Frequency Attenuation 50 KHz > 20 db 150 KHz > 40 db 1 MHz > 80 db > 6 MHz > 30 db

#### **Dimensions:**

(L × W × H) 4.15 × 2.37 × 2.31 in

#### Weight:

Approximately 1 lb