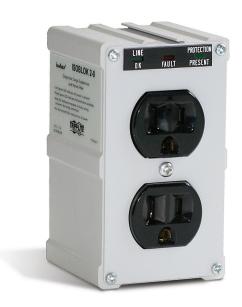

#### **Standard Features**

- Two outlets, direct plug-in
- LED indicator for power on
- LED indicator for protection circuitry
- UL1449 listed at 330 volts
- Mounting clamp assures positive connection