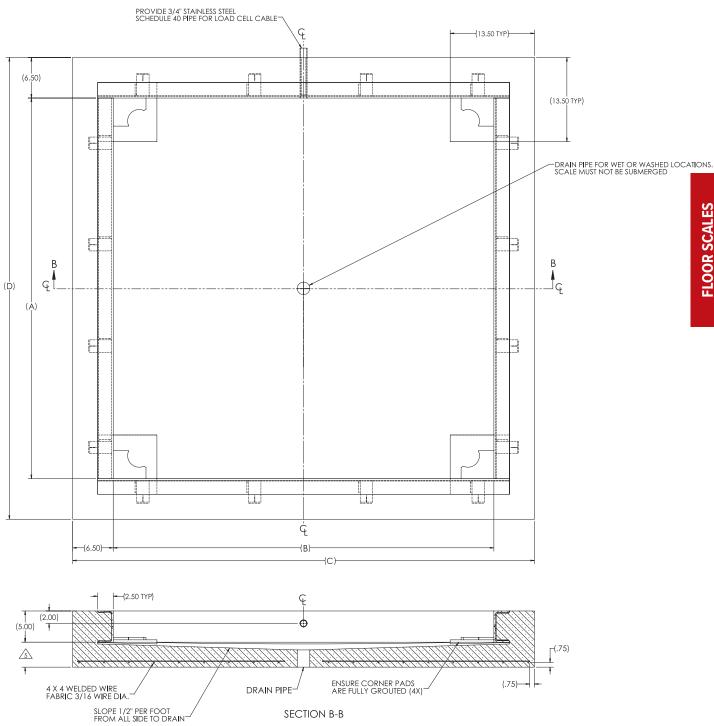

## **Dimensions**

| Dimensions |       |       |       |       |
|------------|-------|-------|-------|-------|
| Scale Size | A     | В     | С     | D     |
| 4 × 4 ft   | 49.00 | 49.00 | 62.00 | 62.00 |
| 5 × 5 ft   | 61.00 | 61.00 | 74.00 | 74.00 |

All dimensions are shown in inches.

- 1. Use concrete of minimum yield strength 5,000 PSI or 6-bag mix.
- 2. Allow 7 days to cure (wet concrete periodically during this time).
- 3. Before installing pit frame, ensue that proper sand (or soil) base is available under either existing concrete or new installation.
- 4. In wet or washdown applications, we recommend the use of hermetically sealed load cells.

For required depth of slab, or rebar requirements specific to your application, proper engineering consultation is recommended.

<sup>\*</sup> Drawings are for standard catalog part numbered scales.