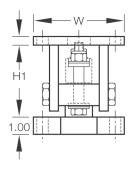

#### **Dimensions**

| Rated Capacity | С    | H Min/<br>Max | H1   | L    | L1   | L2   | L3   | L4   | L5   | L6   | L7   | w    | W1   | W2   |
|----------------|------|---------------|------|------|------|------|------|------|------|------|------|------|------|------|
| lb/in          |      |               |      |      |      |      |      |      |      |      |      |      |      |      |
| 1,000 to 5,000 | 0.62 | 5.38/5.62     | 0.50 | 8.75 | 4.00 | 2.50 | 3.88 | 2.00 | 1.12 | 4.00 | 4.00 | 5.00 | 4.00 | 2.00 |
| 10,000         | 0.81 | 6.88/7.50     | 1.00 | 9.75 | 5.00 | 2.63 | 4.88 | 2.25 | 1.00 | 5.00 | 4.50 | 6.00 | 4.50 | 2.25 |