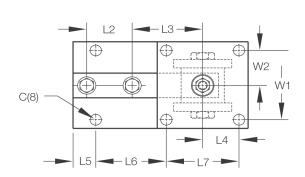

#### **Dimensions**

| Rated Capacity | С    | H Min/<br>Max | H1   | L    | L1   | L2   | L3   | L4   | L5   | L6   | L7   | w    | W1   | W2   |
|----------------|------|---------------|------|------|------|------|------|------|------|------|------|------|------|------|
| lb/in          |      |               |      |      |      |      |      |      |      |      |      |      |      |      |
| 1,000 to 5,000 | 0.62 | 5.38/5.62     | 0.50 | 8.75 | 4.00 | 2.50 | 3.88 | 2.00 | 1.12 | 4.00 | 4.00 | 5.00 | 4.00 | 2.00 |
| 10,000         | 0.81 | 6.88/7.50     | 1.00 | 9.75 | 5.00 | 2.63 | 4.88 | 2.25 | 1.00 | 5.00 | 4.50 | 6.00 | 4.50 | 2.25 |