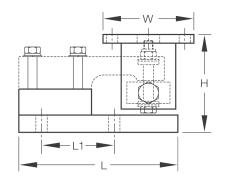

#### **Dimensions**

| Rated Capacity | С    | H Min/<br>Max | H1   | L    | L1   | L2   | L3   | L4   | L5   | L6   | L7   | w    | W1   | W2   |
|----------------|------|---------------|------|------|------|------|------|------|------|------|------|------|------|------|
| lb/in          |      |               |      |      |      |      |      |      |      |      |      |      |      |      |
| 1,000 to 5,000 | 0.62 | 5.38/5.62     | 0.50 | 8.75 | 4.00 | 2.50 | 3.88 | 2.00 | 1.12 | 4.00 | 4.00 | 5.00 | 4.00 | 2.00 |
| 10,000         | 0.81 | 6.88/7.50     | 1.00 | 9.75 | 5.00 | 2.63 | 4.88 | 2.25 | 1.00 | 5.00 | 4.50 | 6.00 | 4.50 | 2.25 |