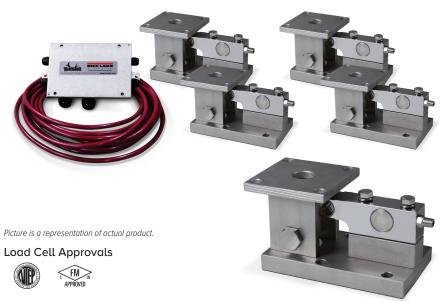

## **Complete Kit Includes**

- Three or four RL1900 stainless steel compression mounts with RLSSB NTEP Certified welded stainless steel single-ended beam load cells
- One JB4SS NEMA Type 4X stainless steel signal trim junction box
- 25 ft of hostile environment EL147HE SURVIVOR® load cell cable

## **Standard Features**

- Capacities (per module): 1,000 to 10,000 lb
- NTEP Certified load cells, 1:5000d, Class III single cell
- Stainless steel construction
- Center-pivoted, tension loading design
- Welded-seal stainless steel load cells, IP67
- Self-checking, multi-directional movement
- Easy load cell replacement
- Load is suspended on high-strength bolt instead of wire rope
- Design incorporates spherical washers
- Compatible with VPG® Revere SSB load cells