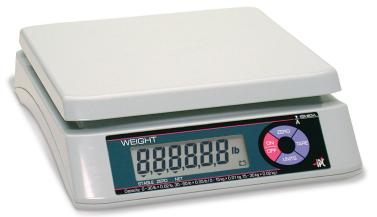

### **Standard Features**

- Six-digit liquid crystal display (LCD)
- Powered by two D cell batteries (up to 500 hours of operation)
- · Auto power-off function
- · Low battery indicator
- Overload stops
- Batteries and AC adapter not included

### Display:

Six-digit (seven-segment), LCD Character height: 1 in (25.4 mm)

#### Keyboard:

Zero, tare, on/off, unit (lb/kg) NOTE: oz version only displays weight in oz