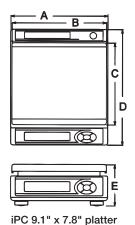

### **Dimensions**

| Ishida iPC Series |          |     |          |  |  |
|-------------------|----------|-----|----------|--|--|
| Α                 | 9.30 in  | F   | 11.30 in |  |  |
| В                 | 9.10 in  | G   | 11.00 in |  |  |
| С                 | 7.80 in  | Н   | 11.50 in |  |  |
| D                 | 11.10 in | l I | 14.30 in |  |  |
| Е                 | 3.90 in  | J   | 4.00 in  |  |  |

Note: 1 in = 25.4 mm