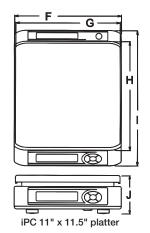

### **Dimensions**

| Ishida iPC Series |          |     |          |  |  |
|-------------------|----------|-----|----------|--|--|
| Α                 | 9.30 in  | F   | 11.30 in |  |  |
| В                 | 9.10 in  | G   | 11.00 in |  |  |
| С                 | 7.80 in  | Н   | 11.50 in |  |  |
| D                 | 11.10 in | l I | 14.30 in |  |  |
| Е                 | 3.90 in  | J   | 4.00 in  |  |  |

Note: 1 in = 25.4 mm