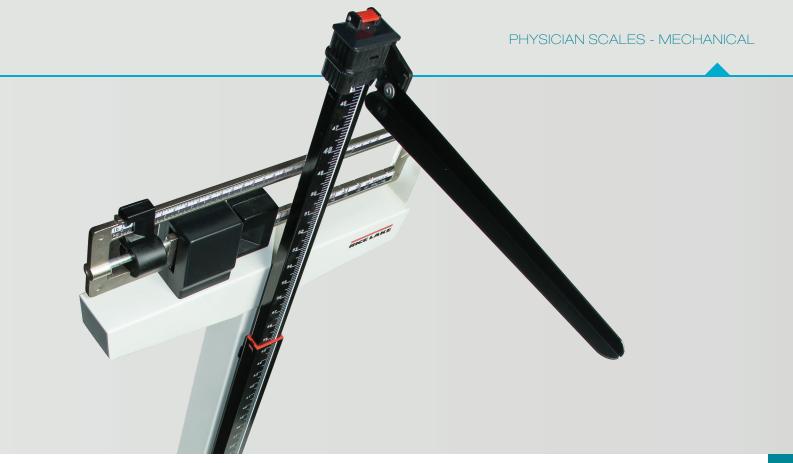

# **MECHANICAL PHYSICIAN SCALE**

## **FEATURES**

- Sturdy, enameled steel body
- Painted beam
- Rugged scale understructure
- Durable wheels for easy transport
- Easy operation with two sliding weights
- Removable slip-resistant scale base cover
- Aluminum height rod

#### **Height Rod:**

Measures 24 to 84 in (60 to 212 cm)

### **Height Division:**

0.125 in (0.1 cm)

Two-year limited