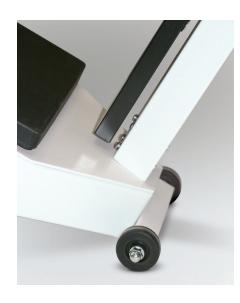

## **FEATURES**

- Sturdy, enameled steel body
- Painted beam
- Rugged scale understructure
- Durable wheels for easy transport
- Easy operation with two sliding weights
- Removable slip-resistant scale base cover
- Aluminum height rod

#### **Platform Dimensions:**

 $(L \times W \times H)$ 

 $14.75 \times 10.75 \times 4.13$  in