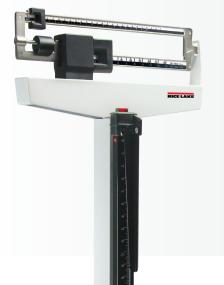

## **FEATURES**

- Sturdy, enameled steel body
- Painted beam
- Rugged scale understructure
- Durable wheels for easy transport
- Easy operation with two sliding weights
- Removable slip-resistant scale base cover
- Aluminum height rod