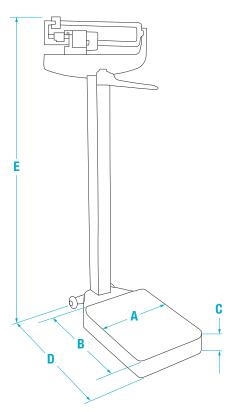

# DIMENSIONS

|   | INCHES | CENTIMETERS |   | INCHES | CENTIMETERS |
|---|--------|-------------|---|--------|-------------|
| A | 10.75  | 27.3        | D | 22.30  | 56.6        |
| В | 14.75  | 37.5        | E | 58.50  | 148.6       |
| C | 4.13   | 10.5        |   |        |             |