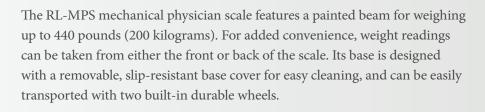

# **MECHANICAL PHYSICIAN SCALE**

## **FEATURES**

- Sturdy, enameled steel body
- Painted beam
- Rugged scale understructure
- Durable wheels for easy transport
- Easy operation with two sliding weights
- Removable slip-resistant scale base cover
- Aluminum height rod