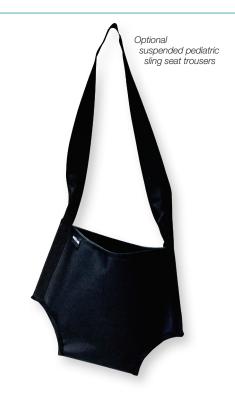

## SUSPENDED INFANT SCALE

The OS-10/OS-25/OS-45 suspended infant scale is a portable device for the safe, accurate weighing of infants and toddlers up to 99 pounds (45 kilograms). Designed for use in any health environment, the OS-10/OS-25/OS-45 suspended infant scale is easily transported and powered by two AA batteries. Conveniently lift the infant using the sturdy steel s-hook attached to the optional canvas trousers. This pediatric scale is versatile in its applications, and the innovative weighing technique captures vital information safely and accurately.

# **OPTIONS**

| DESCRIPTION                             | PART # |
|-----------------------------------------|--------|
| Suspended pediatric sling seat trousers | 141444 |