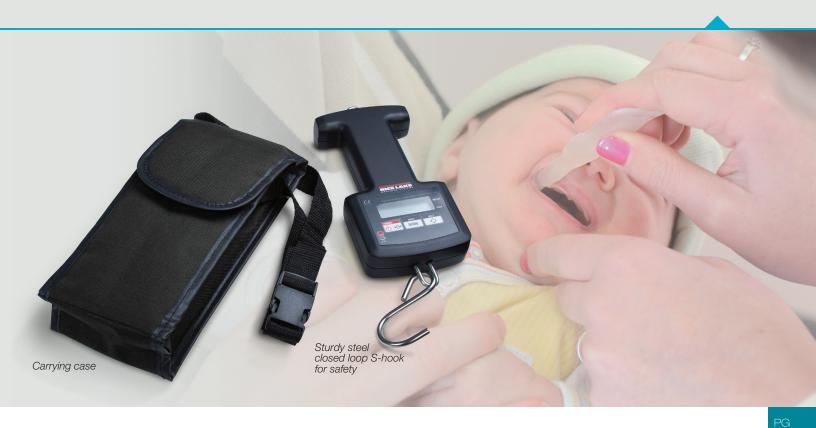

## SUSPENDED INFANT SCALE

The OS-10/OS-25/OS-45 suspended infant scale is a portable device for the safe, accurate weighing of infants and toddlers up to 99 pounds (45 kilograms). Designed for use in any health environment, the OS-10/OS-25/OS-45 suspended infant scale is easily transported and powered by two AA batteries. Conveniently lift the infant using the sturdy steel s-hook attached to the optional canvas trousers. This pediatric scale is versatile in its applications, and the innovative weighing technique captures vital information safely and accurately.

## **FEATURES**

- Hold function
- Units of measure lb/lb, oz/kg
- Adjustable automatic shut-off
- Ergonomic handheld design
- Battery operated, two AA batteries (included)
- Carrying case and top s-hook (included)
- Captured lower hook, removable upper hook (both hooks included)