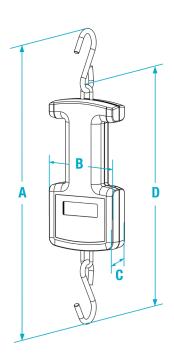

# DIMENSIONS

|   | INCHES | CENTIMETERS |   | INCHES | CENTIMETERS |
|---|--------|-------------|---|--------|-------------|
| A | 14.30  | 36.3        | C | 1.30   | 3.3         |
| В | 3.60   | 9.1         | D | 11.60  | 29.5        |