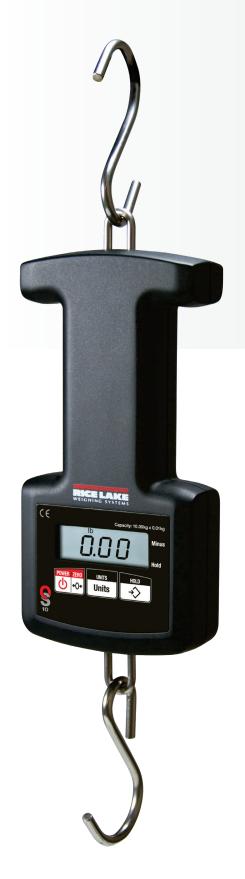

# DIGITAL BABY SCALE

## SUSPENDED INFANT SCALE

The OS-10/OS-25/OS-45 suspended infant scale is a portable device for the safe, accurate weighing of infants and toddlers up to 99 pounds (45 kilograms). Designed for use in any health environment, the OS-10/OS-25/OS-45 suspended infant scale is easily transported and powered by two AA batteries. Conveniently lift the infant using the sturdy steel s-hook attached to the optional canvas trousers. This pediatric scale is versatile in its applications, and the innovative weighing technique captures vital information safely and accurately.

## **FEATURES**

- Hold function
- Units of measure lb/lb, oz/kg
- Adjustable automatic shut-off
- Ergonomic handheld design
- Battery operated, two AA batteries (included)
- Carrying case and top s-hook (included)
- Captured lower hook, removable upper hook (both hooks included)