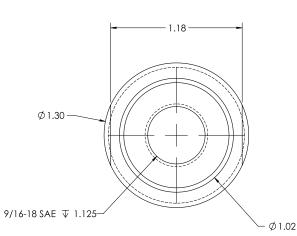

## Specifications

Full Scale Output: 2.5 mV/V Material/Finish: Stainless steel **Rated Excitation:** 15 VDC (5-10 V recommended)

Seal Type: Hermetically sealed, IP68 Cable Length:

16 ft

Connector Type: Turck, M12 4-pin male