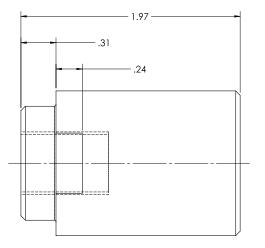

## Specifications

Full Scale Output: 2.5 mV/V Material/Finish: Stainless steel **Rated Excitation:** 15 VDC (5-10 V recommended)

Seal Type: Hermetically sealed, IP68 Cable Length:

16 ft

Connector Type: Turck, M12 4-pin male