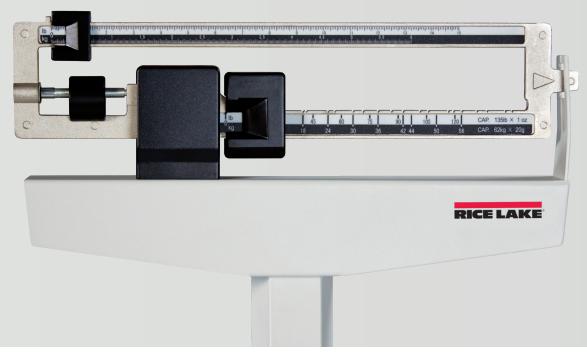

### **FEATURES**

- Painted beam
- Sturdy, enameled steel body
- Easy-to-clean ABS plastic tray
- Dual-read capacity; lb and kg
- Built-in measuring tape

# MECHANICAL BABY SCALE - LB AND KG BEAM

| MODEL  | CAPACITY                     | PART#  |
|--------|------------------------------|--------|
| RL-MIS | 135 lb × 1 oz (62 kg × 20 g) | 131470 |