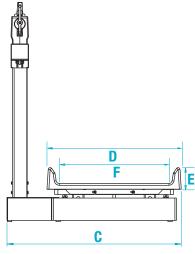

#### DIMENSIONS

|   | INCHES | CENTIMETERS |   | INCHES | CENTIMETERS |
|---|--------|-------------|---|--------|-------------|
| A | 24.00  | 61.0        | D | 16.50  | 41.9        |
| В | 27.00  | 68.6        | E | 2.70   | 6.8         |
| C | 21.50  | 54.5        | F | 13.39  | 34.0        |