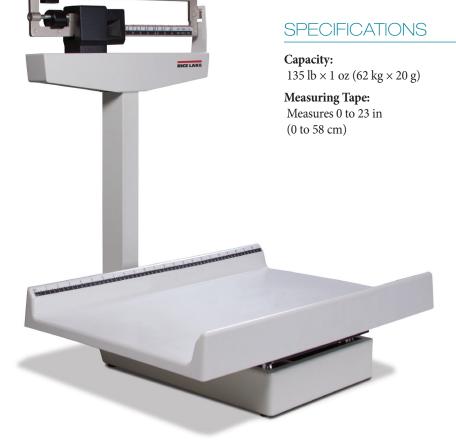

# RL-MS MECHANICAL BABY SCALE

The RL-MIS mechanical baby scale provides safe, reliable measurement for infants of all sizes. An easy-to-clean tray also features a built-in measurement tape for simple length reference. The sturdy, painted beam offers dual-read capacity up to 135 pounds or 62 kilograms.

### **FEATURES**

- Painted beam
- Sturdy, enameled steel body
- Easy-to-clean ABS plastic tray
- Dual-read capacity; lb and kg
- Built-in measuring tape

# MECHANICAL BABY SCALE - LB AND KG BEAM

| MODEL  | CAPACITY                     | PART#  |
|--------|------------------------------|--------|
| RL-MIS | 135 lb × 1 oz (62 kg × 20 g) | 131470 |