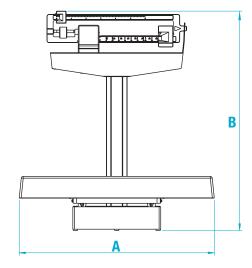

#### DIMENSIONS

|   | INCHES | CENTIMETERS |   | INCHES | CENTIMETERS |
|---|--------|-------------|---|--------|-------------|
| A | 24.00  | 61.0        | D | 16.50  | 41.9        |
| В | 27.00  | 68.6        | E | 2.70   | 6.8         |
| C | 21.50  | 54.5        | F | 13.39  | 34.0        |