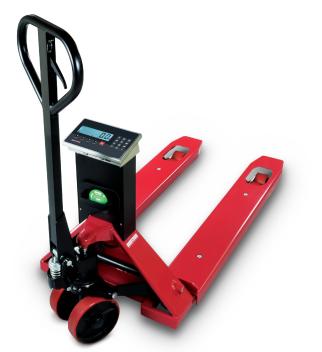

### **Part Number/Price**

| Part # | Description                                           | Est. Weight | Price   |
|--------|-------------------------------------------------------|-------------|---------|
| 183592 | Pallet jack scale, RL-HPJ, 5,000 × 1 lb               | 360 lb      | Consult |
| 220672 | Pallet jack scale, RL-HPJ, 5,000 × 1 lb, with printer | 365 lb      | Consult |

### **Standard Features**

- Steering wheels and double loading polyurethane rollers
- · Four stainless steel IP68 load cells
- Weight indicator in IP65 stainless steel water-resistant enclosure
- Configuration, calibration and diagnostics from keyboard
- Rechargeable battery mounted on the pallet jack
- Zero and tare functions
- · Net/Gross and lb/kg conversion
- Accumulation
- Formulation
- ± Checkweighing
- · Percentage weighing
- Counting (Max. resolution of 1,500,000 divisions)
- Peak hold
- Includes a 115 VAC 50/60 Hz battery charger