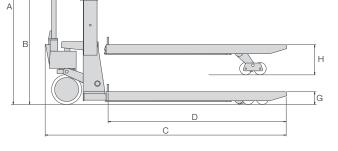

**Dimensions** 

PALLET JACK SCALES

FORKLIFT /

| RL-HPJ |                     |   |                   |  |  |
|--------|---------------------|---|-------------------|--|--|
| А      | 47.25 in (1,200 mm) | E | 26.75 in (680 mm) |  |  |
| В      | 30.00 in (762 mm)   | F | 7.00 in (178 mm)  |  |  |
| С      | 64.25 in (1,631 mm) | G | 3.125 in (79 mm)  |  |  |
| D      | 45.25 in (1,149 mm) | Н | 7.75 in (197 mm)  |  |  |