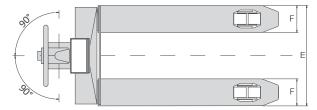

**Dimensions** 

PALLET JACK SCALES

FORKLIFT /

| RL-HPJ |                     |   |                   |  |  |
|--------|---------------------|---|-------------------|--|--|
| А      | 47.25 in (1,200 mm) | E | 26.75 in (680 mm) |  |  |
| В      | 30.00 in (762 mm)   | F | 7.00 in (178 mm)  |  |  |
| С      | 64.25 in (1,631 mm) | G | 3.125 in (79 mm)  |  |  |
| D      | 45.25 in (1,149 mm) | Н | 7.75 in (197 mm)  |  |  |