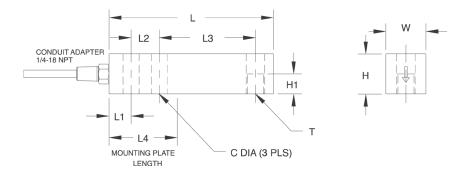

### **Dimensions**

| Rated Capacity  | С    | Н    | H1   | L    | L1   | L2   | L3   | L4   | T          | W    |
|-----------------|------|------|------|------|------|------|------|------|------------|------|
| lb/in           |      |      |      |      |      |      |      |      |            |      |
| 1,000 to 4,000  | 0.53 | 1.22 | 0.61 | 5.12 | 0.62 | 1.00 | 3.00 | 2.25 | 1/2-20 UNF | 1.22 |
| 5,000 to 10,000 | 0.78 | 1.50 | 0.75 | 6.75 | 0.75 | 1.50 | 3.75 | 3.00 | 3/4-16 UNF | 1.50 |