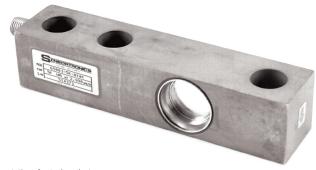

Picture is a representation of actual product

### **Order Information**

| Load Rating | Part# | Est. Weight | Price   |
|-------------|-------|-------------|---------|
| 1,000 lb    | 17262 | 3 lb        | Consult |
| 2,500 lb    | 17263 | 3 lb        | Consult |
| 4,000 lb    | 17264 | 3 lb        | Consult |
| 5,000 lb    | 17265 | 5 lb        | Consult |
| 10,000 lb   | 17266 | 5 lb        | Consult |