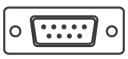

| DB-9 PIN Assignments: |            |     |            |  |  |
|-----------------------|------------|-----|------------|--|--|
| PIN                   | Assignment | PIN | Assignment |  |  |
| 1                     | CD         | 6   | DSR        |  |  |
| 2                     | RXD        | 7   | RTS        |  |  |
| 3                     | TXD        | 8   | CTS        |  |  |
| 4                     | DTR        | 9   | RI         |  |  |
| 5                     | GND        |     |            |  |  |

DB9 (Male) Connector