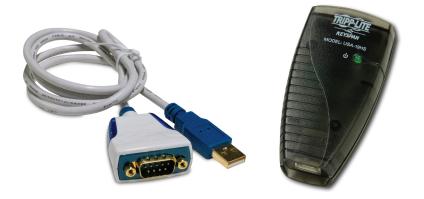

## Tripp-Lite USB to Serial Converter/Adapter Serial Adapters

## **Standard Features**

- Portable design—no AC power required
- Simple plug-and-play setup
- Supports data transfer rates of more than 500 kbps
- Hot swappable

## **Specifications**

Data Transfer Rate:

- More than 500 kbps
- LED:

Data transfer/handshaking (orange)

- Power Consumption: 450 Mw USB
- Specifications:

V1.1 compliant