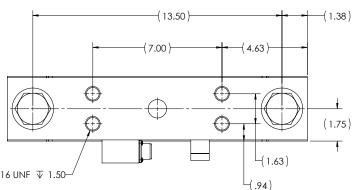

04° F (-10° C to 40° C) **Rated Excitation:** 15 VDC (5-10 V recommended) Non-linearity: ±0.25% full scale **Insulation Resistance:** 2,000 megohms at 50 VDC Seal Type: Environmentally sealed, IP66 Cable Length: 20 ft or 50 ft

# Wire Color Code:

Red - Excitation + Green - Signal + White - Signal -Black - Excitation Drain Wire - Shield

### Warranty:

One-year limited warranty



# **Order Information**

#### Picture is a representation of actual product

| Item # | Part#  | Description                | Qty. |
|--------|--------|----------------------------|------|
| 1      | 117666 | Load Cell, PLSB-40K Clamp  | 1    |
| 2      | 116436 | Bearing Plate, 1x3.5x16.25 | 1    |
| 3      | 114256 | Washer, Plain 1-1/8        | 2    |
| 4      | 114342 | Bolt, 1-1/8 12UNF x 3-1/4  | 2    |





4X 3/4-16 UNF ↓ 1.50-