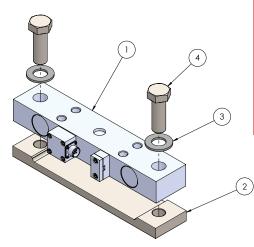

#### Picture is a representation of actual product

| Item # | Part#  | Description                | Qty. |
|--------|--------|----------------------------|------|
| 1      | 117666 | Load Cell, PLSB-40K Clamp  | 1    |
| 2      | 116436 | Bearing Plate, 1x3.5x16.25 | 1    |
| 3      | 114256 | Washer, Plain 1-1/8        | 2    |
| 4      | 114342 | Bolt, 1-1/8 12UNF x 3-1/4  | 2    |