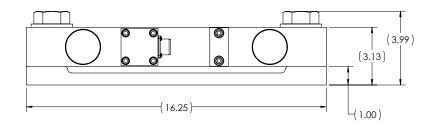

*Rated Excitation:** 15 VDC (5-10 V recommended) Non-linearity: ±0.25% full scale **Insulation Resistance:** 2,000 megohms at 50 VDC Seal Type: Environmentally sealed, IP66 Cable Length: 20 ft or 50 ft

# Wire Color Code:

Red - Excitation + Green - Signal + White - Signal -Black - Excitation Drain Wire - Shield

### Warranty:

One-year limited warranty



# **Order Information**

#### Picture is a representation of actual product

| Item # | Part#  | Description                | Qty. |
|--------|--------|----------------------------|------|
| 1      | 117666 | Load Cell, PLSB-40K Clamp  | 1    |
| 2      | 116436 | Bearing Plate, 1x3.5x16.25 | 1    |
| 3      | 114256 | Washer, Plain 1-1/8        | 2    |
| 4      | 114342 | Bolt, 1-1/8 12UNF x 3-1/4  | 2    |





4X 3/4-16 UNF ↓ 1.50-