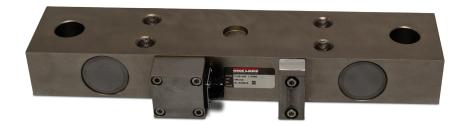

#### Picture is a representation of actual product

| Item # | Part#  | Description                | Qty. |
|--------|--------|----------------------------|------|
| 1      | 117666 | Load Cell, PLSB-40K Clamp  | 1    |
| 2      | 116436 | Bearing Plate, 1x3.5x16.25 | 1    |
| 3      | 114256 | Washer, Plain 1-1/8        | 2    |
| 4      | 114342 | Bolt, 1-1/8 12UNF x 3-1/4  | 2    |