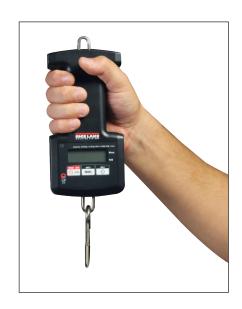

### **Standard Features**

- Hold function
- Units of measure: lb/lb-oz/kg
- Adjustable automatic shut-off
- Ergonomic handheld design
- Battery operated, two AA batteries (included)
- Carrying case and top s-hook (included)
- Captured lower hook, removable upper hook (both hooks included)