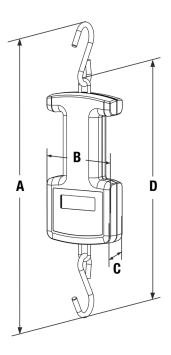

### **Dimensions**

|   | Inches | Centimeters |
|---|--------|-------------|
| Α | 14.3   | 36.3        |
| В | 3.6    | 9.2         |
| С | 1.3    | 3.2         |
| D | 11.6   | 29.4        |