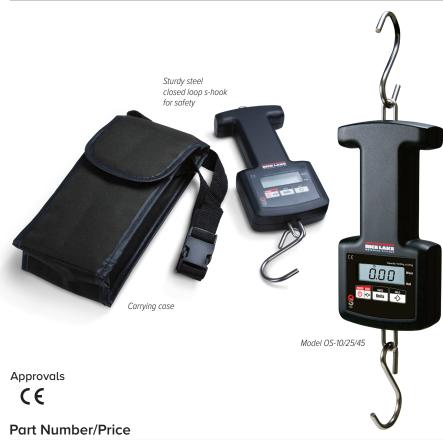

### **Standard Features**

- Hold function
- Units of measure: lb/lb-oz/kg
- Adjustable automatic shut-off
- Ergonomic handheld design
- Battery operated, two AA batteries (included)
- Carrying case and top s-hook (included)
- Captured lower hook, removable upper hook (both hooks included)

## Approvals:

**CE** Approved

# **Hanging Scales**

TABLE OF CONTENTS

On-site OS-10/OS-25/OS-45 ...... 436

Product names, logos, brands and other trademarks featured or referred to within

Suspended Scale

| - ditituilibel/i liee |       |                                                                                    |             |         |  |
|-----------------------|-------|------------------------------------------------------------------------------------|-------------|---------|--|
| Part #                | Model | Capacity                                                                           | Est. Weight | Price   |  |
| 130292                | OS-10 | 10 × 0.01 kg (22 × 0.02 lb) (22 lb × 1/4 oz)                                       | 1.25 lb     | \$95.00 |  |
| 130293                | OS-25 | 25 × 0.02 kg (55 × 0.05 lb) (55 lb × 1/2 oz)                                       | 1.25 lb     | \$95.00 |  |
| 130294                | OS-45 | $45 \times 0.05 \text{ kg} (99 \times 0.1 \text{ lh}) (99 \text{ lh} \times 1.07)$ | 1 25 lb     | \$95.00 |  |