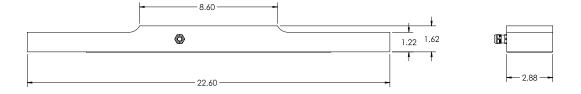

## **Specifications**

Full Scale Output: 0.25 mV/V at 12,500 lb **Output Resistance:** 350 (nominal) Input Resistance: 350 (nominal) Material/Finish: Alloy steel **Temperature:** 14° F to 104° F (-10° C to 40° C) **Rated Excitation:** 15 VDC (5-10 V recommended) Non-linearity: ±0.1% full scale Insulation Resistance: 500 megohms at 50 VDC Seal Type: Hermetically sealed, IP68 Cable Length: 32 in cable **Connector Type:** Conxall, 4-pin (male) **Connection Pin Out:** A - Excitation + B - Signal + C - Signal -D - Excitation -Warranty: One-year limited warranty