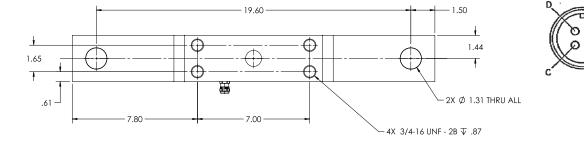

## **Specifications**

Full Scale Output: 0.25 mV/V at 12,500 lb **Output Resistance:** 350 (nominal) Input Resistance: 350 (nominal) Material/Finish: Alloy steel **Temperature:** 14° F to 104° F (-10° C to 40° C) **Rated Excitation:** 15 VDC (5-10 V recommended) Non-linearity: ±0.1% full scale Insulation Resistance: 500 megohms at 50 VDC Seal Type: Hermetically sealed, IP68 Cable Length: 32 in cable **Connector Type:** Conxall, 4-pin (male) **Connection Pin Out:** A - Excitation + B - Signal + C - Signal -D - Excitation -Warranty: One-year limited warranty