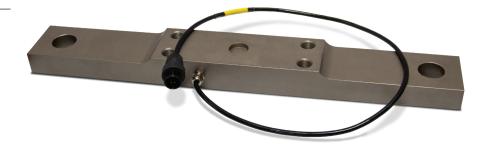

| Order Information |                    | Picture is a | Picture is a representation of actual product |         |  |
|-------------------|--------------------|--------------|-----------------------------------------------|---------|--|
| Load Rating       |                    | Part#        | Est. Weight                                   | Price   |  |
| Static 50,000 lbs | Dynamic 12,500 lbs | 114326       | 24 lb                                         | Consult |  |