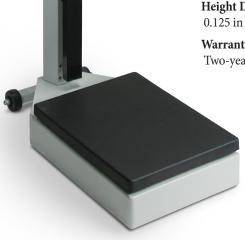

#### **Platform Dimensions:**

 $(L \times W \times H)$ 

 $14.75 \times 10.75 \times 4.13$  in

#### Warranty:

Two-year limited