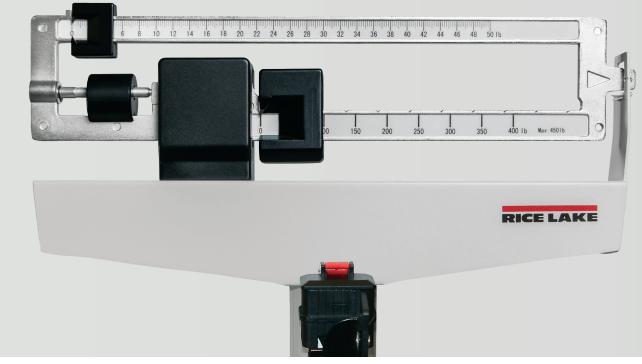

# RL-MPS-10

# **MECHANICAL PHYSICIAN SCALE**





## **FEATURES**

- Sturdy, enameled steel body
- Painted beam
- Rugged scale understructure
- Durable wheels for easy transport
- Easy operation with two sliding weights
- Removable slip-resistant scale base cover
- Aluminum height rod

## SPECIFICATIONS

### Capacity:

 $450 \text{ lb} \times 4 \text{ oz}$ 

#### **Platform Dimensions:**

 $(L \times W \times H)$ 

 $14.75 \times 10.75 \times 4.13$  in

#### **Height Rod:**

Measures 24 to 84 in

#### **Height Division:**

#### Warranty:

Two-year limited













# MECHANICAL PHYSICIAN SCALE - LB ONLY

| MODEL     | CAPACITY      | PART#  |
|-----------|---------------|--------|
| RL-MPS-10 | 450 lb × 4 oz | 124223 |

## SHIPPING WEIGHT

| MODEL#    | PART # | L (IN) | W (IN) | H (IN) | PACKAGE<br>WGT. (LB) | DIM WGT.<br>(LB) | SHIPPING<br>WGT. (LB) |
|-----------|--------|--------|--------|--------|----------------------|------------------|-----------------------|
| RL-MPS-10 | 124223 | 60     | 21     | 7      | 42                   | 64               | 64                    |

## DIMENSIONS

|   | INCHES | CENTIMETERS |   | INCHES | CENTIMETERS |
|---|--------|-------------|---|--------|-------------|
| A | 10.75  | 27.3        | D | 22.30  | 56.6        |
| В | 14.75  | 37.5        | E | 58.50  | 148.6       |
| C | 4.13   | 10.5        |   |