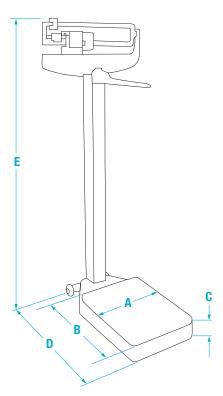

## DIMENSIONS

|   | INCHES | CENTIMETERS |   | INCHES | CENTIMETERS |
|---|--------|-------------|---|--------|-------------|
| A | 10.75  | 27.3        | D | 22.30  | 56.6        |
| В | 14.75  | 37.5        | E | 58.50  | 148.6       |
| C | 4.13   | 10.5        |   | •      | •           |