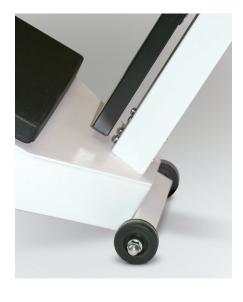

## **FEATURES**

- Sturdy, enameled steel body
- Painted beam
- Rugged scale understructure
- Durable wheels for easy transport
- Easy operation with two sliding weights
- Removable slip-resistant scale base cover
- Aluminum height rod