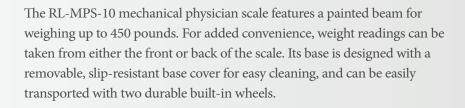

## **FEATURES**

- Sturdy, enameled steel body
- Painted beam
- Rugged scale understructure
- Durable wheels for easy transport
- Easy operation with two sliding weights
- Removable slip-resistant scale base cover
- Aluminum height rod