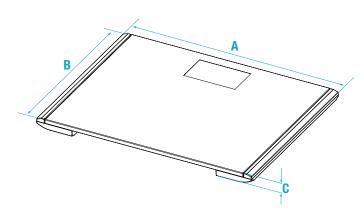

## DIMENSIONS

|   | INCHES | CENTIMETERS |
|---|--------|-------------|
| A | 15.40  | 39.0        |
| В | 11.80  | 30.0        |
| C | 1.00   | 2.5         |