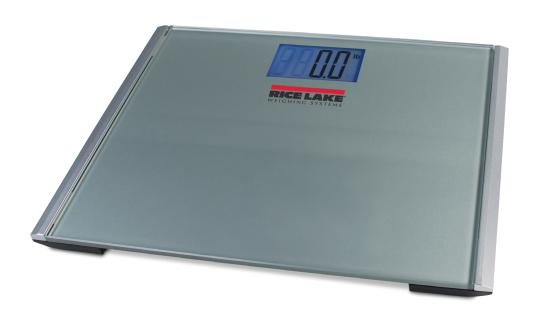

# DHH-10 DIGITAL HOME HEALTH SCALE

Rice Lake's DHH-10 digital home health scale is designed to efficiently weigh up to 440 pounds (200 kilograms). Users can alternate between pound and kilogram weighing with a simple press of a button. Featuring a bright LCD display and tempered glass weighing surface, the DHH-10 is battery operated and indicates to users when power is low.

### **FEATURES**

- 8 mm tempered safety glass weighing surface
- Low battery indication

- Display lb or kg
- Large LCD display