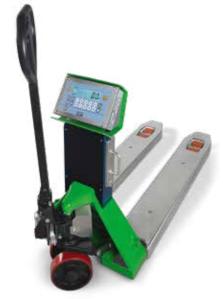

# Professional high-precision pallet truck scale

Pallet truck scale equipped with a special mechanical system allowing a higher accurate weighing and a greater load capacity.

| CAPACITY      | FORK SIZES   | DIVISION (kg) |              |             |
|---------------|--------------|---------------|--------------|-------------|
| (kg)          | (mm)         | STANDARD      | APPROV* C€ M | HIGH RESOL. |
| 600/1500/2500 | 1150x550xh85 | 0,2/0,5/1     | -            | 0,1/0,2/0,5 |
| 600/1500      | 1150x550xh85 | -             | 0,2/0,5      | -           |
| 1500/2500     | 1150x550xh85 | -             | 0,5/1        | -           |