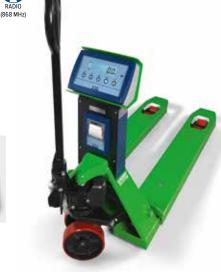

# Pallet truck with advanced data management

"Enterprise" is a high-order pallet truck scale using the latest technology to integrate and manage the weight data.

An advanced weighing program and a wide range of interfaces available allow it to be easily integrated into the corporate's IT network for a real-time data communication, issuing fully customised receipts or printing barcode labels. It can also be fitted with a barcode reader for a quick identification of the weighed product.