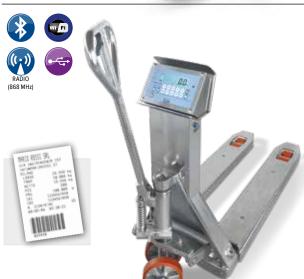

#### STAINLESS steel professional pallet truck scale

AISI 304 stainless steel professional pallet truck scale ideal for use in industrial environments where strict hygiene requirements must be met, suitable for the chemical and pharmaceutical industry and harsh working conditions. The weighing electronics are watertight with IP68 degree of protection.

# Professional pallet truck scales for ATEX potentially explosive environments

Pallet truck scales suitable for use in areas classified as potentially explosive (zones 1 and 21 & 2 and 22). The weight detection, through four IP68 Atex certified stainless steel load cells, guarantees the weighing highest accuracy under any working condition. A wide range of accessories allows to transfer weighing data from the dangerous zone to the PC or the printer installed in a safe area for a subsequent processing.