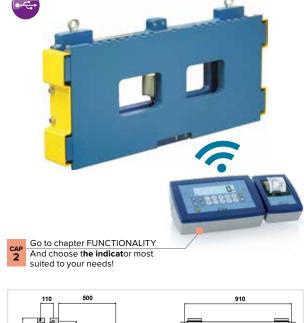

## Weighing carriage for forklift truck

Weighing platform for forklifts equipped with fixing guide, in compliance with DIN15173 - FEM, II class, suitable for turning an ordinary lift truck into a  $mobile\ electronic\ scale.\ Extremely\ sturdy\ and\ precise, it\ is\ the\ best\ solution\ for$ weighing any kind of product on pallet.