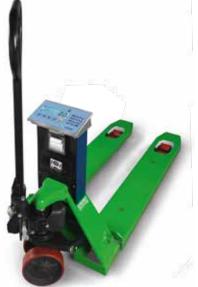

### Pallet truck with printer and rechargeable battery

Pallet truck scale fitted with function digital keyboard and printer, suitable for weighing and printing receipts and total weight.

Available in the version with large forks for "fruits & vegetables" and in a fully AISI 304 STAINLESS steel version.