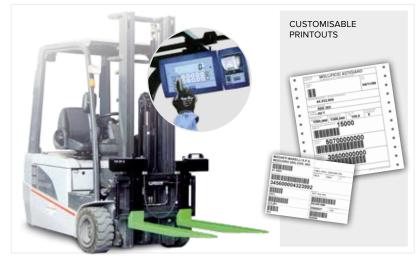

## Weighing carriage for forklift truck

Weighing platform for forklifts equipped with fixing guide, in compliance with DIN15173 - FEM, II class, suitable for turning an ordinary lift truck into a  $mobile\ electronic\ scale.\ Extremely\ sturdy\ and\ precise, it\ is\ the\ best\ solution\ for$ weighing any kind of product on pallet.

# Pallet truck with advanced data management

"Enterprise" is a high-order pallet truck scale using the latest technology to integrate and manage the weight data.

An advanced weighing program and a wide range of interfaces available allow it to be easily integrated into the corporate's IT network for a real-time data communication, issuing fully customised receipts or printing barcode labels. It can also be fitted with a barcode reader for a quick identification of the weighed product.