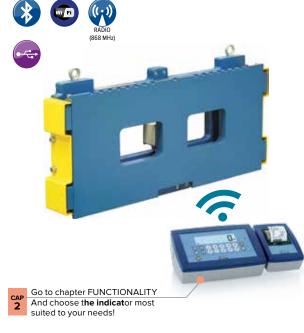

## Weighing carriage for forklift truck

Weighing platform for forklifts equipped with fixing guide, in compliance with DIN15173 - FEM, II class, suitable for turning an ordinary lift truck into a  $mobile\ electronic\ scale.\ Extremely\ sturdy\ and\ precise, it\ is\ the\ best\ solution\ for$ weighing any kind of product on pallet.

| CAPACITY  | FORK SIZES   | DIVISION (kg) |              |  |
|-----------|--------------|---------------|--------------|--|
| (kg)      | (mm)         | STANDARD      | APPROV* C€ M |  |
| 600       | 910x407xh110 | 0,2           | -            |  |
| 1500      | 910x407xh110 | 0,5           | -            |  |
| 2500      | 910x407xh110 | 0,5           | -            |  |
| 600/1500  | 910x407xh110 | 0,2/0,5       | 1/2          |  |
| 1500/2500 | 910x407xh110 | -             | 2/5          |  |