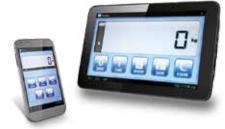

#### INTEGRATED SOLUTIONS

**APPS** for smartphones and tablets for weight management and data sharing

# **ESSENTIAL TO:**

- Read tare, gross and net weight
- Run a simple or pre-set tare and store up to 5 known tares
- Save weighing, add up and display the total immediately
- Enter texts or codes to identify any weighing.
- Share stored data on-line and in real time.

# The smartest and cheapest solution making your everyday work easier!

An application allowing for real-time weighing data sharing with the company IT system.