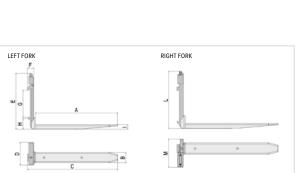

# Weighing forks for lift trucks

Pair of forks with in-built weighing for lift trucks, easy-to-use, sturdy and reliable. They can be quickly and easily installed in place of the original forks and allow a clear display of the loaded weight. Compatible with any lift truck equipped wit a DIN 15173 - FEM-type fork-carrying plate, IIA or IIIA class (IIB optional).

|                | 1160x146xh65 | 1160x190xh80 |          |              |
|----------------|--------------|--------------|----------|--------------|
| CAPACITY       | FORK         | SIZES        | DIVISI   | ON (kg)      |
| (kg)           | (m           | ım)          | STANDARD | APPROV* C€ M |
| 500/1000/2500  | •            |              | 1/2/5    | -            |
| 1000/2500      | •            |              | -        | 2/5          |
| 1000/2500/5000 |              | •            | 2/5/10   | -            |
| 2500/5000      |              | •            | -        | 5/10         |