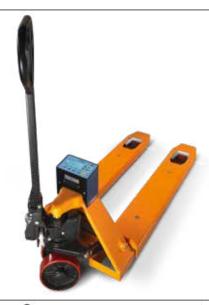

## Multifunction pallet truck weigher

Easy-to-use and handy pallet truck scale with weight indicator integrated into a rugged steel enclosure protecting the weighing electronics against accidental impacts.

Powered through 4 AA batteries and equipped with an optional park brake, it can be also used on board of vehicles.

| CAPACITY | FORK SIZES   | DIVISION (kg) |
|----------|--------------|---------------|
| (kg)     | (mm)         | STANDARD      |
| 2000     | 1150x550xh85 | 1             |