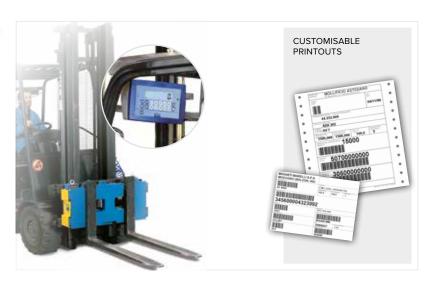

## Weighing carriage for forklift truck

Weighing platform for forklifts equipped with fixing guide, in compliance with DIN15173 - FEM, II class, suitable for turning an ordinary lift truck into a  $mobile\ electronic\ scale.\ Extremely\ sturdy\ and\ precise, it\ is\ the\ best\ solution\ for$ weighing any kind of product on pallet.

# Pallet truck with advanced data management

"Enterprise" is a high-order pallet truck scale using the latest technology to integrate and manage the weight data.

An advanced weighing program and a wide range of interfaces available allow it to be easily integrated into the corporate's IT network for a real-time data communication, issuing fully customised receipts or printing barcode labels. It can also be fitted with a barcode reader for a quick identification of the weighed product.