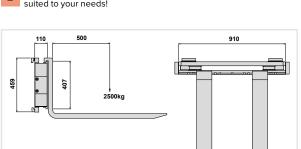

## Weighing carriage for forklift truck

Weighing platform for forklifts equipped with fixing guide, in compliance with DIN15173 - FEM, II class, suitable for turning an ordinary lift truck into a  $mobile\ electronic\ scale.\ Extremely\ sturdy\ and\ precise, it\ is\ the\ best\ solution\ for$ weighing any kind of product on pallet.

| CAPACITY  | FORK SIZES   | DIVISION (kg) |              |  |
|-----------|--------------|---------------|--------------|--|
| (kg)      | (mm)         | STANDARD      | APPROV* C€ M |  |
| 600       | 910x407xh110 | 0,2           | -            |  |
| 1500      | 910x407xh110 | 0,5           | -            |  |
| 2500      | 910x407xh110 | 0,5           | -            |  |
| 600/1500  | 910x407xh110 | 0,2/0,5       | 1/2          |  |
| 1500/2500 | 910x407xh110 | -             | 2/5          |  |