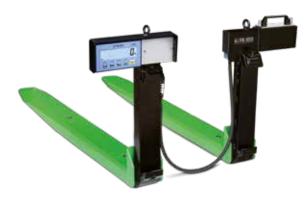

# Pallet truck with advanced data management

"Enterprise" is a high-order pallet truck scale using the latest technology to integrate and manage the weight data.

An advanced weighing program and a wide range of interfaces available allow it to be easily integrated into the corporate's IT network for a real-time data communication, issuing fully customised receipts or printing barcode labels. It can also be fitted with a barcode reader for a quick identification of the weighed product.