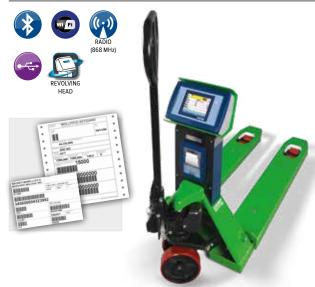

# Pallet truck with advanced data management

"Enterprise" is a high-order pallet truck scale using the latest technology to integrate and manage the weight data.

An advanced weighing program and a wide range of interfaces available allow it to be easily integrated into the corporate's IT network for a real-time data communication, issuing fully customised receipts or printing barcode labels. It can also be fitted with a barcode reader for a quick identification of the weighed product.