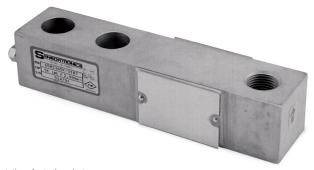

Picture is a representation of actual product

#### **Approvals**





#### **Order Information**

| Load Rating   | Part#  | Est. Weight | ght Price |  |
|---------------|--------|-------------|-----------|--|
| Threaded Hole |        |             |           |  |
| 1,000 lb      | 28925  | 3 lb        | Consult   |  |
| 2,000 lb      | 28926  | 3lb         | Consult   |  |
| 2,500 lb      | 28927  | 3 lb        | Consult   |  |
| 2,500 lb*     | 170030 | 3lb         | Consult   |  |
| 4,000 lb      | 28929  | 3lb         | Consult   |  |
| 5,000 lb      | 28930  | 5 lb        | Consult   |  |
| 10,000 lb     | 28931  | 5 lb        | Consult   |  |

<sup>\*65023</sup>S 2,500lb- 5513, low-profile 0.75 inches tall

#### **Dimensions**

| Rated Capacity  | A1         | A2   | А3   | В