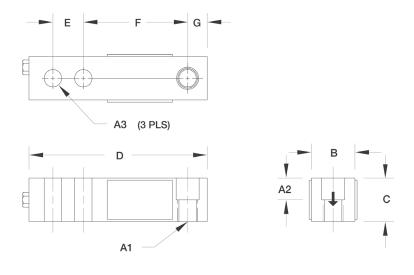

#### **Dimensions**

| Rated Capacity  | A1         | A2   | А3   | В    | С    | D    | E    | F    | G    |
|-----------------|------------|------|------|------|------|------|------|------|------|
| lb/in           |            |      |      |      |      |      |      |      |      |
| 1,000 to 4,000  | 1/2-20 UNF | 0.62 | 0.53 | 1.00 | 1.25 | 5.12 | 1.00 | 3.00 | 0.50 |
| 5,000 to 10,000 | 3/4-16 UNF | 0.75 | 0.78 | 1.50 | 1.50 | 6.75 | 1.50 | 3.75 | 0.75 |