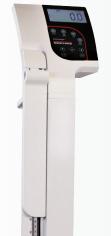

### **DIGITAL PHYSICIAN SCALE**

The Rice Lake 150-10-5 digital physician scale has an eye-level digital display to provide a clear weight reading. With a height bar integrated into the scale column, healthcare professionals can quickly capture both height and weight information. Built-in wheels make the 150-10-5 easy to transport and the choice between using an AC adapter or batteries means this physician scale can be used nearly anywhere in a healthcare facility.

#### **FEATURES**

- Large push-button LCD display
- Antimicrobial keypad
- Large, stable scale base
- Integrated height rod
- Non-slip rubber mat, removable for cleaning
- Rubber wheels for easy transport
- Unit of measure toggle or locking
- Motiontrap<sup>™</sup> movement compensation technology