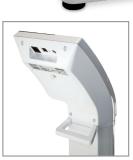

#### **FEATURES**

- Large push-button LCD display
- Antimicrobial keypad
- Large, stable scale base
- Integrated height rod
- Non-slip rubber mat, removable for cleaning
- Rubber wheels for easy transport
- Unit of measure toggle or locking
- Motiontrap<sup>™</sup> movement compensation technology

- EMR capable
- Serial and USB data communication ports
- Bluetooth\* BLE 4.0 available, part number selectable
- Hold function
- Zero function
- BMI (body mass index) function
- Factory calibrated

 $550 \times 0.2 \text{ lb } (250 \times 0.1 \text{ kg})$ 