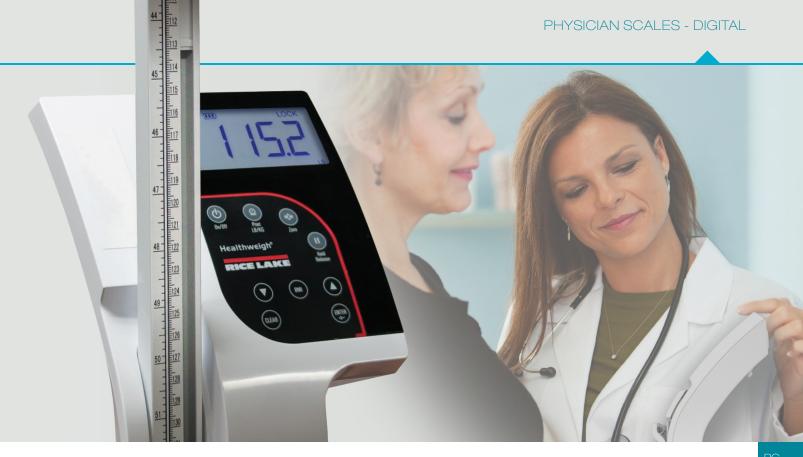

### **DIGITAL PHYSICIAN SCALE**

The Rice Lake 150-10-5 digital physician scale has an eye-level digital display to provide a clear weight reading. With a height bar integrated into the scale column, healthcare professionals can quickly capture both height and weight information. Built-in wheels make the 150-10-5 easy to transport and the choice between using an AC adapter or batteries means this physician scale can be used nearly anywhere in a healthcare facility.

#### **FEATURES**

- Large push-button LCD display
- Antimicrobial keypad
- Large, stable scale base
- Integrated height rod
- Non-slip rubber mat, removable for cleaning
- Rubber wheels for easy transport
- Unit of measure toggle or locking
- Motiontrap<sup>™</sup> movement compensation technology