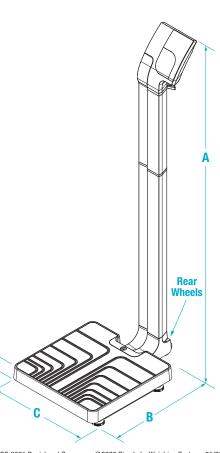

**Platform Dimensions:** 

 $(L \times W \times H)$ 

 $14.70 \times 14.70 \times 3.00$  in

**Height Rod:** 

Measures from 27.50 to 82.00 in (70 to 208 cm)

Power:

9 VDC, provided by six AA alkaline batteries (included) or AC adapter (optional)

### DIMENSIONS

|   | INCHES | CENTIMETERS |   | INCHES | CENTIMETERS |
|---|--------|-------------|---|--------|-------------|
| A | 54.00  | 137.2       | C | 14.70  | 37.5        |
| В | 22.40  | 56.9        | D | 3.00   | 7.6         |