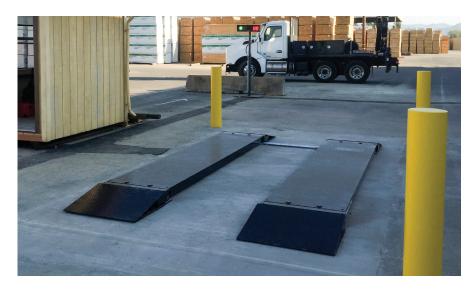

### Scales

- Sizes: 7 ft, 12 ft and 14 ft lengths
- Construction: Steel or aluminum
- Axle capacity, tandem platforms: 60,000 or 80,000 lb (30,000 or 40,000 lb each)
- Includes (4) 5/8-11 NC eye bolts for lifting scale during installation
- Contains two load cells per platform
- Treaded top plate with four lifting eyes
- JB4SS TuffSeal® signal trim junction box
- 10 ft EL146HE Interconnect cable with MS-type connectors to go between weigh pads
- 50 ft EL147HE cable to connect weigh pad to indicator
- Non-Legal for Trade

#### Ramps

- Ramps: (L  $\times$  W) 7 ft and 12 ft scales: 5.63  $\times$  32.00 in, 14 ft scale: 5.75  $\times$  32.00 in
- Steel or aluminum
- Anchor bolts not included