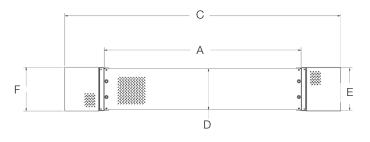

# Dimensions

| Aک  | AX3040               |   |          |  |  |  |
|-----|----------------------|---|----------|--|--|--|
| 71  | t steel              |   |          |  |  |  |
| А   | 83.60 in             | Е | 31.00 in |  |  |  |
| В   | 90.90 in             | F | 32.00 in |  |  |  |
| С   | 141.25 in            | G | 5.63 in  |  |  |  |
| D   | 30.00 in             |   |          |  |  |  |
| 12  | ft steel             |   |          |  |  |  |
| Α   | 143.60 in            | Е | 31.00 in |  |  |  |
| В   | 150.90 in            | F | 32.00 in |  |  |  |
| С   | 201.2 in             | G | 5.63 in  |  |  |  |
| D   | 30.00 in             |   |          |  |  |  |
| 14  | ft steel             |   |          |  |  |  |
| Α   | 167.60 in            | E | 31.00 in |  |  |  |
| В   | 174.90 in            | F | 32.00 in |  |  |  |
| С   | 225.25 in            | G | 5.75 in  |  |  |  |
| D   | 30.00 in             |   |          |  |  |  |
| 7 f | t aluminum           |   |          |  |  |  |
| Α   | 83.60 in             | E | 31.00 in |  |  |  |
| В   | 90.90 in             | F | 32.00 in |  |  |  |
| С   | 141.25 in            | G | 5.63 in  |  |  |  |
| D   | 30.00 in             |   |          |  |  |  |
|     | Note: 1 in = 25.4 mm |   |          |  |  |  |