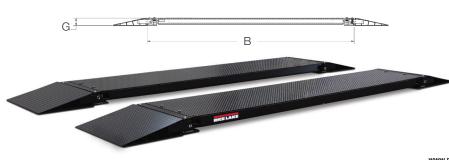

#### Ramps

- Ramps: (L  $\times$  W) 7 ft and 12 ft scales: 5.63  $\times$  32.00 in, 14 ft scale: 5.75  $\times$  32.00 in
- Steel or aluminum
- Anchor bolts not included

# Dimensions

| Aک  | AX3040               |   |          |  |  |  |
|-----|----------------------|---|----------|--|--|--|
| 71  | t steel              |   |          |  |  |  |
| А   | 83.60 in             | Е | 31.00 in |  |  |  |
| В   | 90.90 in             | F | 32.00 in |  |  |  |
| С   | 141.25 in            | G | 5.63 in  |  |  |  |
| D   | 30.00 in             |   |          |  |  |  |
| 12  | ft steel             |   |          |  |  |  |
| Α   | 143.60 in            | Е | 31.00 in |  |  |  |
| В   | 150.90 in            | F | 32.00 in |  |  |  |
| С   | 201.2 in             | G | 5.63 in  |  |  |  |
| D   | 30.00 in             |   |          |  |  |  |
| 14  | ft steel             |   |          |  |  |  |
| Α   | 167.60 in            | E | 31.00 in |  |  |  |
| В   | 174.90 in            | F | 32.00 in |  |  |  |
| С   | 225.25 in            | G | 5.75 in  |  |  |  |
| D   | 30.00 in             |   |          |  |  |  |
| 7 f | t aluminum           |   |          |  |  |  |
| Α   | 83.60 in             | E | 31.00 in |  |  |  |
| В   | 90.90 in             | F | 32.00 in |  |  |  |
| С   | 141.25 in            | G | 5.63 in  |  |  |  |
| D   | 30.00 in             |   |          |  |  |  |
|     | Note: 1 in = 25.4 mm |   |          |  |  |  |