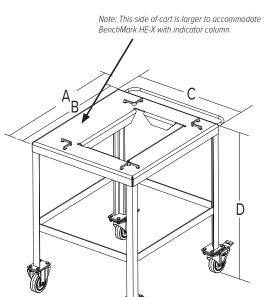

### Dimensions

|                               | Α        | В        | С        | D        |
|-------------------------------|----------|----------|----------|----------|
| Designed for 12 × 18 in scale | 24.75 in | 21.00 in | 17.88 in | 32.00 in |
| Designed for 18 × 18 in scale | 24.75 in | 21.00 in | 24.00 in | 32.00 in |
| Designed for 18 × 24 in scale | 30.75 in | 27.00 in | 24.00 in | 32.00 in |
| Designed for 24 × 24 in scale | 30.75 in | 27.00 in | 30.00 in | 32.00 in |

Note: 1 in = 25.4 mm