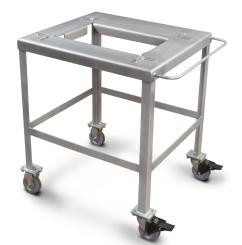

# BenchMark® MSC-40

Mobile Scale Cart

### **Standard Features**

- Two swivel, locking casters and two rigid casters
- Rugged washdown design meets Sanitary Design Principles