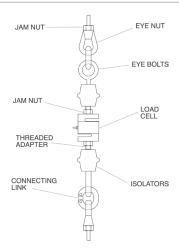

## **Mounting Assembly Component Identification**

Conventional Tension Mounting Assembly

Our popular Isolated Tension Cell Mounting (ITCM) assembly and other conventional suspended weighing system assemblies employ a variety of serviceable hardware components. Rice Lake Weighing Systems offers a comprehensive selection of these items for all of your suspended vessel service needs. These drawings are designed to enable you to quickly identify and differentiate components from both of these common designs. All corresponding replacement hardware is located on the following pages.