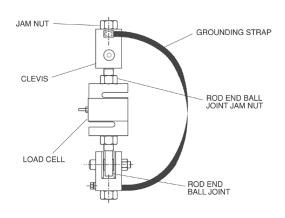

## **Mounting Assembly Component Identification**

Conventional Tension Mounting Assembly

Our popular Isolated Tension Cell Mounting (ITCM) assembly and other conventional suspended weighing system assemblies employ a variety of serviceable hardware components. Rice Lake Weighing Systems offers a comprehensive selection of these items for all of your suspended vessel service needs. These drawings are designed to enable you to quickly identify and differentiate components from both of these common designs. All corresponding replacement hardware is located on the following pages.