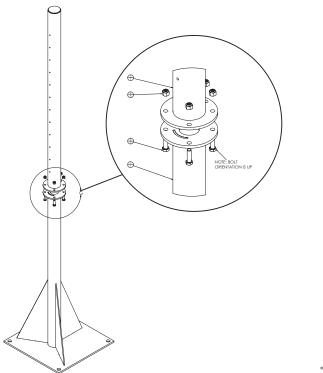

side discharge printer kiosk (red) | Consult |
| 155435 | Weldment, swing arm 30 × 24 × 16 in side discharge printer kiosk (red) | Consult |
| 178074 | Complete kit for pit type scale (10 ft pole, yellow)                   | Consult |
| 178073 | Complete kit for aboveground scale (12 ft pole, yellow)                | Consult |
| 178077 | Pole weldment, 10 ft supported free standing 4.0 in O.D. (yellow)      | Consult |
| 178076 | Pole weldment, 12 ft supported free standing 4.0 in O.D. (yellow)      | Consult |
| 178075 | Weldment, swing arm kiosk (yellow)                                     | Consult |
| 160403 | Mount, swing arm pole for SURVIVOR ATV truck scale                     | Consult |
| 225411 | Mount for HID long range readers                                       | Consult |



### Q.Q .... ..... SET SCREW SHOULDER BOLT WASHER ROLLER SLEEVE FLANGE BEARING

#### **Standard Features**

- Protects kiosk from vehicle traffic
- Swings away freely and returns to center position
- Universal mount accommodates a wide variety of kiosks
- Includes mounting pole and base stand
- Adjustable vertical and horizontal mounting

# Kiosk Safety Swing-away Arm Self Centering Kiosk Mount



www.ricelake.com | Phone: 800-472-6703 An ISO 9001:2015 Accredited Company ©2025 Rice Lake Weighing Systems 1/25 Prices and specifications subject to change without notice. Visit ricelake.com for current prices.

RICE LAKE 35