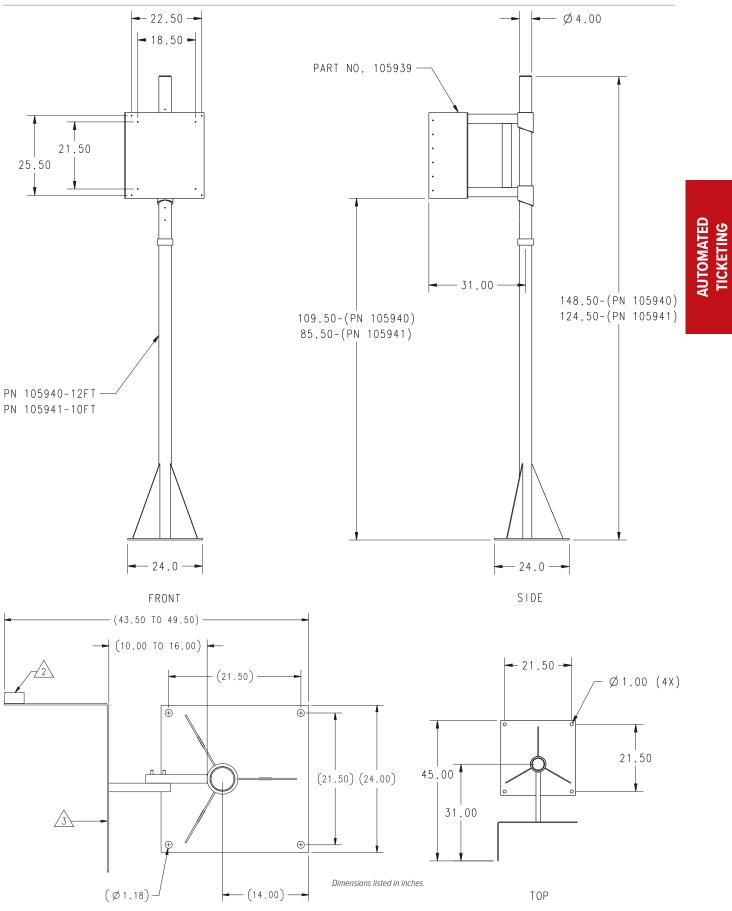

### **Part Number/Price**

AUTOMATED TICKETING

| Part # | Description                                                            | Price   |
|--------|------------------------------------------------------------------------|---------|
| 109164 | Complete kit for pit type scale (10 ft pole, red)                      | Consult |
| 109163 | Complete kit for aboveground scale (12 ft pole, red)                   | Consult |
| 105939 | Weldment, swing arm, kiosk (red)                                       | Consult |
| 105941 | Pole weldment, 10 ft supported/free standing, 4.0 in O.D. (red)        | Consult |
| 105940 | Pole weldment, 12 ft supported/free standing, 4.0 in O.D. (red)        | Consult |
| 110606 | Weldment, swing arm 24 × 24 × 16 in side discharge printer kiosk (red) | Consult |
| 155435 | Weldment, swing arm 30 × 24 × 16 in side discharge printer kiosk (red) | Consult |
| 178074 | Complete kit for pit type scale (10 ft pole, yellow)                   | Consult |
| 178073 | Complete kit for aboveground scale (12 ft pole, yellow)                | Consult |
| 178077 | Pole weldment, 10 ft supported free standing 4.0 in O.D. (yellow)      | Consult |
| 178076 | Pole weldment, 12 ft supported free standing 4.0 in O.D. (yellow)      | Consult |
| 178075 | Weldment, swing arm kiosk (yellow)                                     | Consult |
| 160403 | Mount, swing arm pole for SURVIVOR ATV truck scale                     | Consult |
| 225411 | Mount for HID long range readers                                       | Consult |