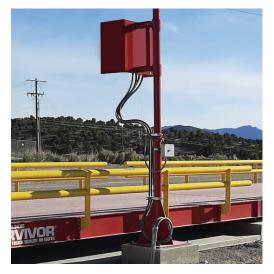

## Kiosk Safety Swing-away Arm Self Centering Kiosk Mount

#### **Standard Features**

- Protects kiosk from vehicle traffic
- Swings away freely and returns to center position
- Universal mount accommodates a wide variety of kiosks
- Includes mounting pole and base stand
- Adjustable vertical and horizontal mounting