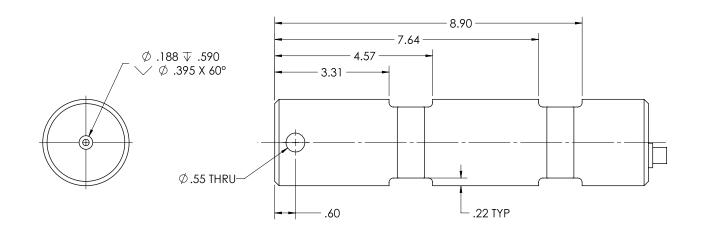

**Connector Type:** 

Turck, M12 4-pin male

**Connection Pin Out:** 

Pin 1 - Excitation +

Pin 2 - Signal +
Pin 3 - Excitation Pin 4 - Signal -

Warranty:

One-year limited warranty