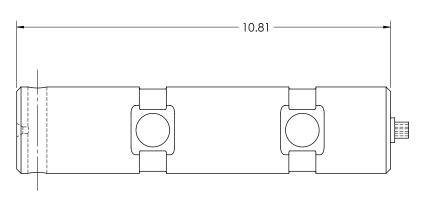

**Connector Type:** 

Turck, M12 4-pin male

**Connection Pin Out:** 

Pin 1 - Excitation +

Pin 2 - Signal +
Pin 3 - Excitation Pin 4 - Signal -

Warranty:

One-year limited warranty