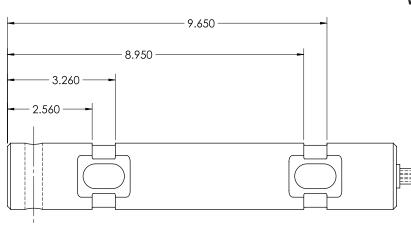

## **Order Information**

Picture is a representation of actual product

| Load Rating | Part#  | Est. Weight | Price   |
|-------------|--------|-------------|---------|
| 20,000 lbs  | 181895 | 10 lbs      | Consult |