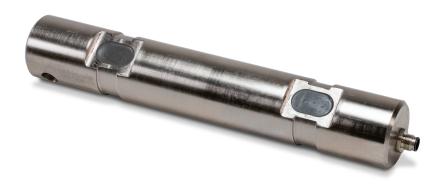

## **Order Information**

Picture is a representation of actual product

| Load Rating | Part#  | Est. Weight | Price   |
|-------------|--------|-------------|---------|
| 20,000 lbs  | 181895 | 10 lbs      | Consult |