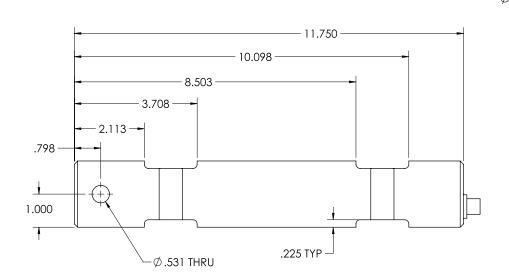

## **Order Information**

Picture is a representation of actual product

| Load Rating | Part#  | Est. Weight | Price   |
|-------------|--------|-------------|---------|
| 20,000 lbs  | 181895 | 10 lbs      | Consult |