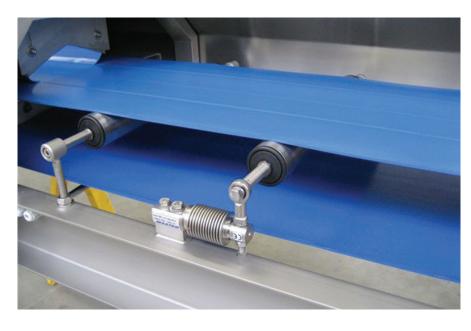

**Standard Features** 

- Ideal for flat belt conveyors
- Roller supported on both sides by load cells
- Open design for easy cleaning

#### **Specifications**

- Conveyor Width: 12 to 60 in (300 to 1,600 mm)
- Capacity:
- 30 tons per hour
- Belt Speed: 400 ft/minute (2 m/s)
- Inclination:
- 10 degrees Material:
- Powder coated mild steel, 304/316 stainless steel
- **Accuracy Systems:** 1.0%
- Load Cell:
- RL9018SS single-ended beam in 10 kg, 20 kg or 50 kg capacities