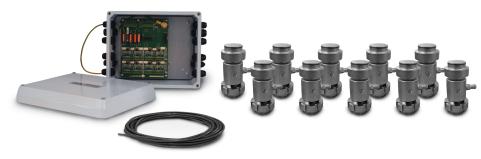

### **RC3 Load Cells**

Shown here with the JB8SP signal trim junction box Picture is a representation of actual product

# Complete Kit Includes

- Eight, ten or twelve Flintec® NTEP Certified stainless steel, hermetically sealed rocker column
- · Upper and lowers cups
- NEMA Type 4X signal trim junction boxes with transient protection
- 100 ft of hostile environment EL147HE SURVIVOR® load cell cable
- Grounding straps (JB8SPT kits only)