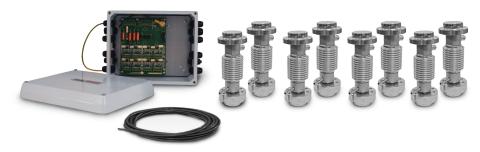

### **RC1 Load Cells**

Shown here with the JB8SP signal trim junction box. Picture is a representation of actual product.

# Complete Kit Includes

- Eight, ten or twelve Flintec® NTEP Certified stainless steel, hermetically sealed rocker column load cells
- Upper and lowers cups
- NEMA Type 4X signal trim junction boxes with transient protection
- 100 ft of hostile environment EL147HE SURVIVOR® load cell cable
- Grounding straps (JB8SPT kits only)