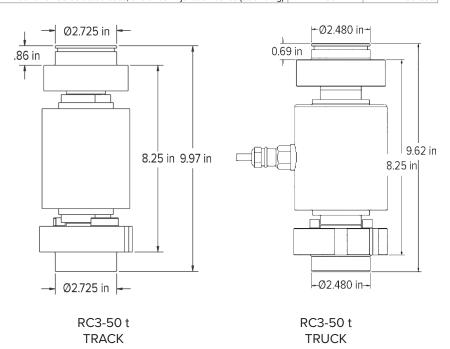

ad cells, one JB8SPT junction boxes (truck/track combo)  | 224900 | Consult |
| 8 mount kit RC3-50 t load cells, one JB8SPT junction boxes (truck only)         | 224901 | Consult |
| 10 mount kit RC3-50 t load cells, two JB8SP junction boxes (truck/track combo)  | 111367 | Consult |
| 10 mount kit RC3-50 t load cells, three EL304A junction boxes (truck only)      | 154348 | Consult |
| 10 mount kit RC3-50 t load cells, two JB8SPT junction boxes (truck/track combo) | 224902 | Consult |
| 10 mount kit RC3-50 t load cells, two JB8SPT junction boxes (truck only)        | 224903 | Consult |
| 12 mount kit RC3-50 t load cells, three EL304A junction boxes (truck only)      | 154349 | Consult |
| 12 mount kit RC3-50 t load cells, two JB8SPT junction boxes (truck only)        | 224904 | Consult |



# Complete Kit Includes

- Eight, ten or twelve Flintec® NTEP Certified stainless steel, hermetically sealed rocker column
- · Upper and lowers cups
- NEMA Type 4X signal trim junction boxes with transient protection
- 100 ft of hostile environment EL147HE SURVIVOR® load cell cable
- Grounding straps (JB8SPT kits only)

### **Standard Features**

- Load cells are NTEP Certified 1:10,000 divisions, Class IIIL\*
- Converts existing Mettler Toledo DigiTOL scale to an analog based load cell weighing system
- · One-year limited warranty

\*Consult your local Weights & Measures Authorities for local Legal for Trade requirements

### **Applications**

• Mettler Toledo DigiTOL truck scale conversion