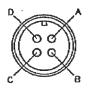

Conxall, 4-pin (male)

**Connection Pin Out:** 

- A Excitation + B - Signal +
- C Signal -
- D Excitation -

Warranty:

One-year limited warranty