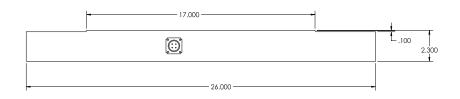

## **Order Information**

Picture is a representation of actual product

| Load Rating       |                    | Part#  | Est. Weight | Price   |
|-------------------|--------------------|--------|-------------|---------|
| Static 40,000 lbs | Dynamic 20,000 lbs | 114325 | 35 lb       | Consult |