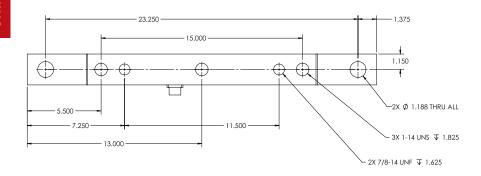

## **Order Information**

Picture is a representation of actual product

| Load Rating       |                    | Part#  | Est. Weight | Price   |
|-------------------|--------------------|--------|-------------|---------|
| Static 40,000 lbs | Dynamic 20,000 lbs | 114325 | 35 lb       | Consult |