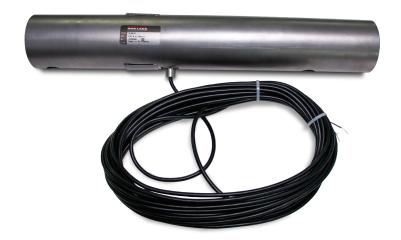

## LOAD CELL PL9315

#### **Order Information**

Picture is a representation of actual product

| Load Rating | Part#   | Est. Weight | Price   |
|-------------|---------|-------------|---------|
| 15,000 lb   | Consult | 15 lb       | Consult |

#### Cable Length:

34ft