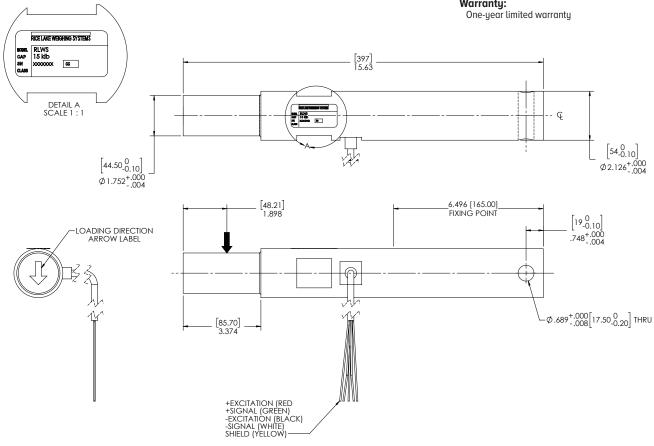

# Wire Color Code: Red - Excitation +

Green - Signal + Black - Excitation -

White - Signal -

Yellow - Shield