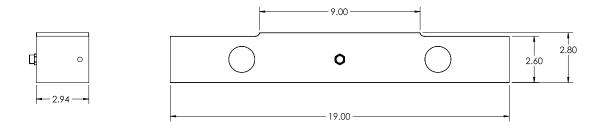

## **Order Information**

Picture is a representation of actual product

| Load Rating        |                    | Part#  | Est. Weight | Price   |
|--------------------|--------------------|--------|-------------|---------|
| Static 125,000 lbs | Dynamic 62,000 lbs | 189390 | 40 lbs      | Consult |