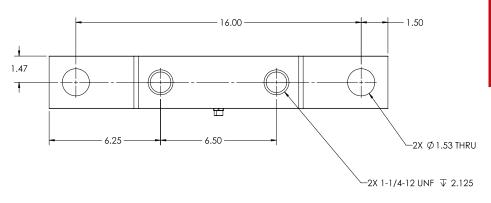

## **Order Information**

Picture is a representation of actual product

| Load Rating        |                    | Part#  | Est. Weight | Price   |
|--------------------|--------------------|--------|-------------|---------|
| Static 125,000 lbs | Dynamic 62,000 lbs | 189390 | 40 lbs      | Consult |