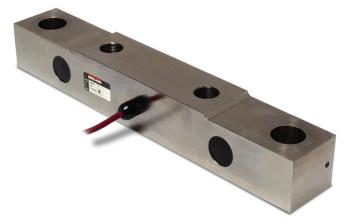

## **Order Information**

Picture is a representation of actual product

| Load Rating        |                    | Part#  | Est. Weight | Price   |
|--------------------|--------------------|--------|-------------|---------|
| Static 125,000 lbs | Dynamic 62,000 lbs | 189390 | 40 lbs      | Consult |