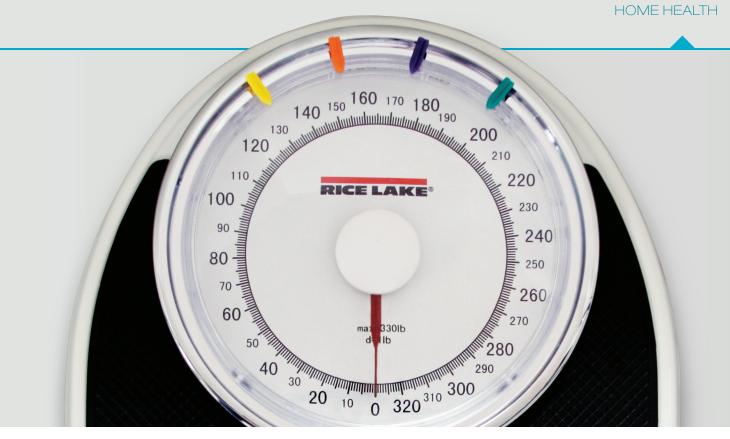

## **HOME HEALTH SCALE**

The RL-330HHL is a dial home health scale that displays weight in pounds while the RL-330HHD is a dial home health scale that displays weight in pounds and kilograms. The expansive steel base features a large nonslip platform and a nearly eight-inch-diameter dial. Colorful markers can be used for record and goal keeping.

- Units of measure: kg (RL-330HHD);

– Colorful markers to track weight values