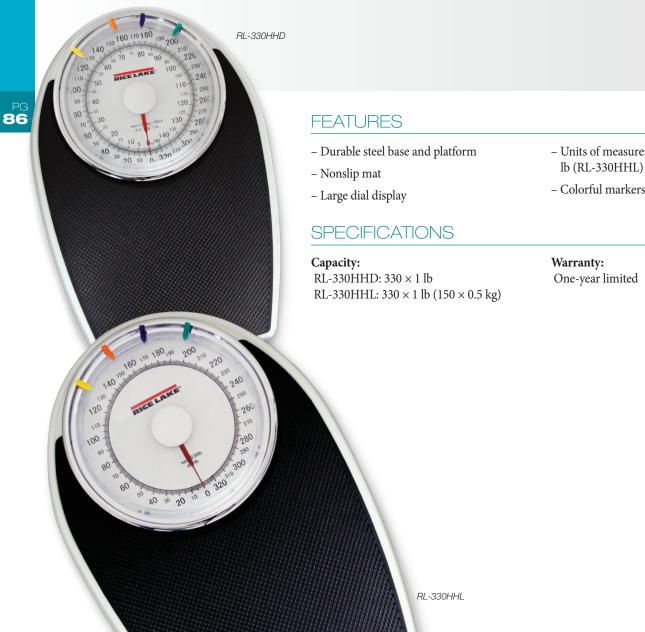

## **HOME HEALTH SCALE**

The RL-330HHL is a dial home health scale that displays weight in pounds while the RL-330HHD is a dial home health scale that displays weight in pounds and kilograms. The expansive steel base features a large nonslip platform and a nearly eight-inch-diameter dial. Colorful markers can be used for record and goal keeping.

- Units of measure: kg (RL-330HHD);

– Colorful markers to track weight values

# DIAL HOME HEALTH SCALE

| MODEL     | CAPACITY                                               |                  | PART#  |
|-----------|--------------------------------------------------------|------------------|--------|
|           | $330 \times 1 \text{ lb } (150 \times 0.5 \text{ kg})$ | lb and kg        | 113500 |
| RL-330HHL | 330 × 1 lb                                             | lb markings only | 110592 |