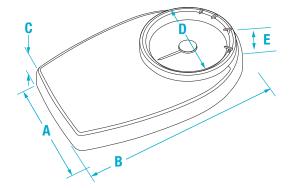

## DIMENSIONS

|   | INCHES | CENTIMETERS |                                    | INCHES | CENTIMETERS |  |
|---|--------|-------------|------------------------------------|--------|-------------|--|
| A | 11.20  | 28.5        | C                                  | 2.50   | 6.4         |  |
| В | 16.90  | 43.0        | D                                  | 7.90   | 20.1        |  |
| E | 0.39   | 8.3         | E: (height includes plastic cover) |        |             |  |