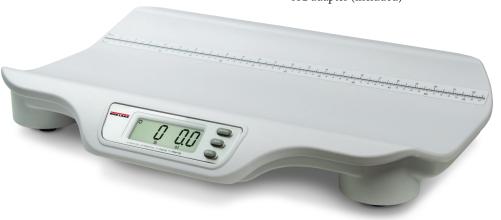

# RL-DBS-2 DIGITAL BABY SCALE

The RL-DBS-2 digital baby scale accurately weighs and measures even the most active babies, up to 44 pounds. Dual-range functionality provides enhanced precision for weighments from zero to 22 pounds with accuracy within 0.2 ounces. Simply place the baby on the scale, remove the baby and recall its weight by pressing the Recall key. The RL-DBS-2 is portable, extremely durable, and easy to clean and maintain.

## **FEATURES**

- Large 1-inch LCD display
- Dual-range capacity for increased precision
- Accuracy within 5 g
- Unit of measure locking

- Recall function to view last weight
- Automatic shut-off for long battery life
- Built-in measuring tape
- Optional carrying case