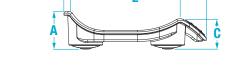

# DIMENSIONS

|   | INCHES | CENTIMETERS |   | INCHES | CENTIMETERS |
|---|--------|-------------|---|--------|-------------|
| A | 3.90   | 9.9         | D | 23.60  | 59.9        |
| В | 15.00  | 38.1        | E | 11.00  | 27.9        |
| C | 3.10   | 7.8         |   |        |             |