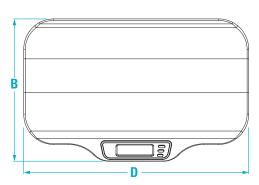

# DIMENSIONS

|   | INCHES | CENTIMETERS |   | INCHES | CENTIMETERS |
|---|--------|-------------|---|--------|-------------|
| A | 3.90   | 9.9         | D | 23.60  | 59.9        |
| В | 15.00  | 38.1        | E | 11.00  | 27.9        |
| C | 3.10   | 7.8         |   |        |             |