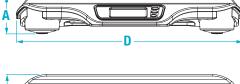

### DIMENSIONS

|   | INCHES | CENTIMETERS |                                         | INCHES                                  | CENTIMETERS |
|---|--------|-------------|-----------------------------------------|-----------------------------------------|-------------|
| A | 3.90   | 9.9         | D                                       | 23.60                                   | 59.9        |
| В | 15.00  | 38.1        | E                                       | 11.00                                   | 27.9        |
| С | 3.10   | 7.8         | • • • • • • • • • • • • • • • • • • • • | • • • • • • • • • • • • • • • • • • • • |             |