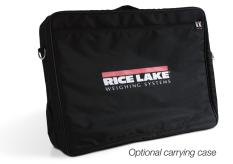

# RL-DBS DIGITAL BABY SCALE

The RL-DBS digital baby scale accurately weighs and measures even the most active babies. Simply place the baby on the scale, remove the baby and recall its weight by pressing the Recall key. The RL-DBS is portable, extremely durable, and easy to clean and maintain.

#### **FEATURES**

- Large 1-inch LCD display
- Unit of measure locking
- Recall function to view last weight
- Automatic shut-off for long battery life
- Built-in measuring tape
- Optional carrying case