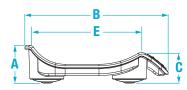

### DIMENSIONS

|   | INCHES | CENTIMETERS |                                         | INCHES                                  | CENTIMETERS |
|---|--------|-------------|-----------------------------------------|-----------------------------------------|-------------|
| A | 3.90   | 9.9         | D                                       | 23.60                                   | 59.9        |
| В | 15.00  | 38.1        | E                                       | 11.00                                   | 27.9        |
| С | 3.10   | 7.8         | • • • • • • • • • • • • • • • • • • • • | • • • • • • • • • • • • • • • • • • • • |             |