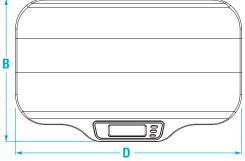

### DIMENSIONS

|   | INCHES | CENTIMETERS |                                         | INCHES                                  | CENTIMETERS |
|---|--------|-------------|-----------------------------------------|-----------------------------------------|-------------|
| A | 3.90   | 9.9         | D                                       | 23.60                                   | 59.9        |
| В | 15.00  | 38.1        | E                                       | 11.00                                   | 27.9        |
| С | 3.10   | 7.8         | • • • • • • • • • • • • • • • • • • • • | • • • • • • • • • • • • • • • • • • • • |             |