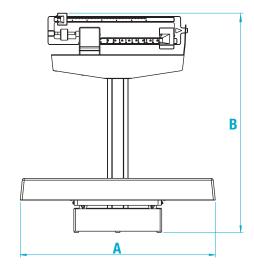

#### **DIMENSIONS**

| CENTIMETERS |      |   | CENTIMETERS |  |  |
|-------------|------|---|-------------|--|--|
| A           | 61.0 | D | 41.9        |  |  |
| В           | 68.6 | E | 6.8         |  |  |
| C           | 54.5 | F | 34.0        |  |  |