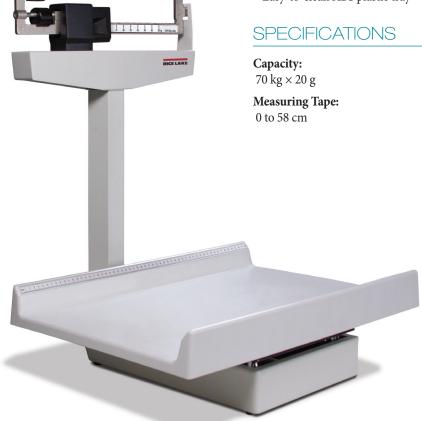

# RL-MS-20 MECHANICAL BABY SCALE

The RL-MIS-20 mechanical baby scale provides safe, reliable metric measurements for infants of all sizes. An easy-to-clean tray also features a built-in measurement tape for simple length reference. The sturdy, painted beam offers capacity readings up to 70 kilograms.

#### **FEATURES**

- Painted beam
- Sturdy, enameled steel body
- Easy-to-clean ABS plastic tray
- Unit of measure: kg
- Built-in measuring tape

## MECHANICAL BABY SCALE

| MODEL     | CAPACITY     | PART#  |
|-----------|--------------|--------|
| RL-MIS-20 | 70 kg × 20 g | 131471 |