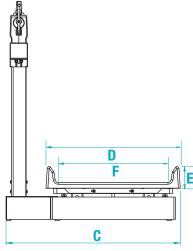

#### **DIMENSIONS**

| CENTIMETERS |      |   | CENTIMETERS |  |  |
|-------------|------|---|-------------|--|--|
| A           | 61.0 | D | 41.9        |  |  |
| В           | 68.6 | E | 6.8         |  |  |
| C           | 54.5 | F | 34.0        |  |  |