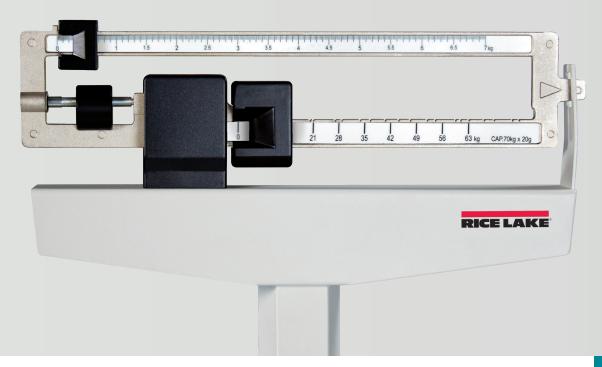

# RL-MS-20 MECHANICAL BABY SCALE

The RL-MIS-20 mechanical baby scale provides safe, reliable metric measurements for infants of all sizes. An easy-to-clean tray also features a built-in measurement tape for simple length reference. The sturdy, painted beam offers capacity readings up to 70 kilograms.

#### **FEATURES**

- Painted beam
- Sturdy, enameled steel body
- Easy-to-clean ABS plastic tray
- Unit of measure: kg
- Built-in measuring tape

## MECHANICAL BABY SCALE

| MODEL     | CAPACITY     | PART#  |
|-----------|--------------|--------|
| RL-MIS-20 | 70 kg × 20 g | 131471 |