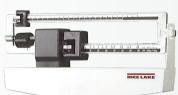

## **FEATURES**

- Sturdy, enameled steel body
- Painted beam
- Rugged scale understructure
- Easy operation with two sliding weights
- Removable slip-resistant scale base cover