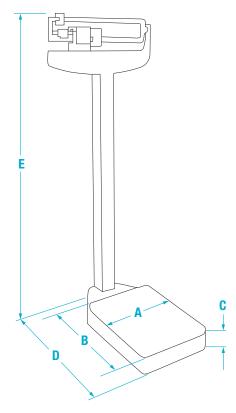

#### **Platform Dimensions:**

 $(L \times W \times H)$   $14.75 \times 10.75 \times 4.13 \text{ in}$ 

## DIMENSIONS

|   | INCHES | CENTIMETERS |   | INCHES | CENTIMETERS |
|---|--------|-------------|---|--------|-------------|
| A | 10.75  | 27.3        | D | 22.30  | 56.6        |
| В | 14.75  | 37.5        | E | 58.50  | 148.6       |
| C | 4.13   | 10.5        |   |        |             |