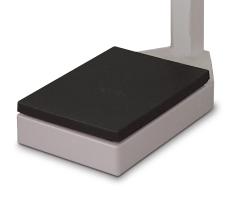

## **FEATURES**

- Sturdy, enameled steel body
- Painted beam
- Rugged scale understructure
- Easy operation with two sliding weights
- Removable slip-resistant scale base cover

#### Capacity:

 $440 \text{ lb} \times 4 \text{ oz} (200 \text{ kg} \times 100 \text{ g})$ 