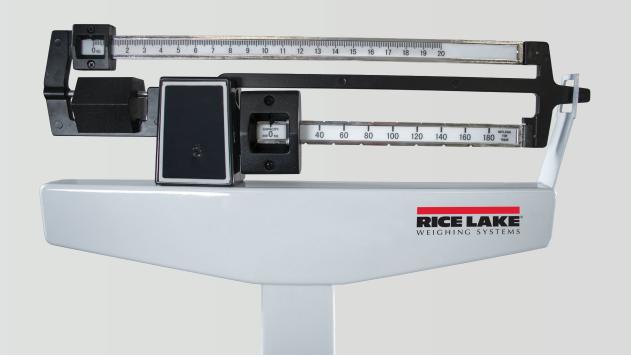

# **MECHANICAL PHYSICIAN SCALE**

- Ease of transport with rear wheels
- Aluminum height rod included
- Poise travels free on weigh beam with simple finger tap
- Easy-to-read weigh beam's color-coded black inset shows lb markings, white inset shows kg markings. The beam can be rotated to the desired unit of measure.
- Aluminum height rod

#### Capacity:

 $450 \text{ lb} \times 4 \text{ oz} (200 \text{ kg} \times 100 \text{ g})$ 

## Warranty:

Two-year limited

Weigh beam with lb markings

Weigh beam with kg markings

# MECHANICAL PHYSICIAN SCALE - LB AND KG

| MODEL     | CAPACITY                       | PART#  |
|-----------|--------------------------------|--------|
| RL-MPS-50 | 450 lb × 4 oz (200 kg × 100 g) | 195264 |