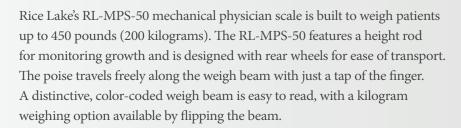

# RL-MPS-50

# **MECHANICAL PHYSICIAN SCALE**

- Ease of transport with rear wheels
- Aluminum height rod included
- Poise travels free on weigh beam with simple finger tap
- Easy-to-read weigh beam's color-coded black inset shows lb markings, white inset shows kg markings. The beam can be rotated to the desired unit of measure.
- Aluminum height rod

#### Capacity:

 $450 \text{ lb} \times 4 \text{ oz} (200 \text{ kg} \times 100 \text{ g})$ 