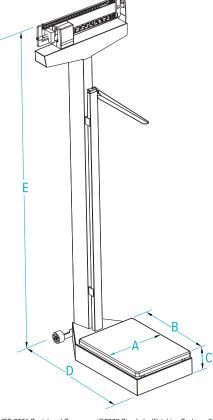

# DIMENSIONS

|   | INCHES | CENTIMETERS |   | INCHES                                  | CENTIMETERS                           |
|---|--------|-------------|---|-----------------------------------------|---------------------------------------|
| A | 10.75  | 27.3        | D | 22.20                                   | 56.4                                  |
| В | 14.75  | 37.5        | E | 58.90                                   | 149.6                                 |
| C | 4.13   | 10.5        |   | • • • • • • • • • • • • • • • • • • • • | • • • • • • • • • • • • • • • • • • • |