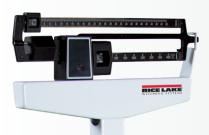

# **MECHANICAL PHYSICIAN SCALE**

- Ease of transport with rear wheels
- Aluminum height rod included
- Poise travels free on weigh beam with simple finger tap
- Easy-to-read weigh beam's color-coded black inset shows lb markings, white inset shows kg markings. The beam can be rotated to the desired unit of measure.
- Aluminum height rod

## Warranty:

Two-year limited

Weigh beam with lb markings

Weigh beam with kg markings