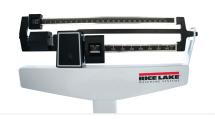

# **MECHANICAL PHYSICIAN SCALE**

- Ease of transport with rear wheels
- Aluminum height rod included
- Poise travels free on weigh beam with simple finger tap
- Easy-to-read weigh beam's color-coded black inset shows lb markings, white inset shows kg markings. The beam can be rotated to the desired unit of measure.
- Aluminum height rod

## Warranty:

Two-year limited

Weigh beam with lb markings

Weigh beam with kg markings