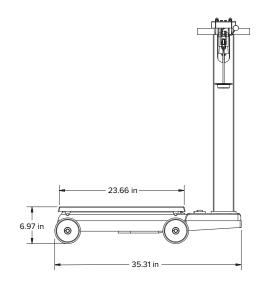

-------------------------|----------------|-------------|---------|
| 157982 | Avoirdupois beam, NTEP Certified | 1,000 × 0.5 lb | 200 lb      | Consult |

## **Standard Features**

- NTEP Certified
- · Cast iron construction
- 1,000 lb capacity model available
- Locking screw knob on poise
- Slotted cast iron counterpoise weights, marked to scale capacity
- Heavy-duty wheels for portability (wheels are not rated for IS environment)
- · Weights and hanger
- Nickel plated steel beam with engraved brass insert

## **Specifications**

#### Construction:

Cast-iron platform, base and levers

### Poise:

Steel locking screw provided

## **Platform Dimensions:**

(L × W) 24 × 18 in

# Capacity:

1,000 lb

## Approvals:

NTEP Certified 93-004 Class III 2,000 d

### Warranty:

One-year limited