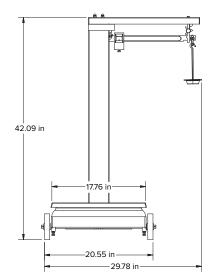

---------------------------|----------------|-------------|---------|
| 157982 | Avoirdupois beam, NTEP Certified | 1,000 × 0.5 lb | 200 lb      | Consult |

## **Standard Features**

- NTEP Certified
- · Cast iron construction
- 1,000 lb capacity model available
- Locking screw knob on poise
- Slotted cast iron counterpoise weights, marked to scale capacity
- Heavy-duty wheels for portability (wheels are not rated for IS environment)
- · Weights and hanger
- Nickel plated steel beam with engraved brass insert

## **Specifications**

#### Construction:

Cast-iron platform, base and levers

### Poise:

Steel locking screw provided

## **Platform Dimensions:**

(L × W) 24 × 18 in

# Capacity:

1,000 lb

## Approvals:

NTEP Certified 93-004 Class III 2,000 d

### Warranty:

One-year limited