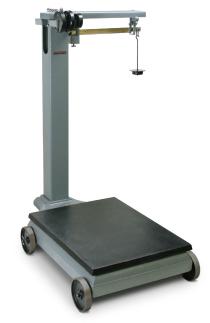

## **Standard Features**

- NTEP Certified
- · Cast iron construction
- 1,000 lb capacity model available
- Locking screw knob on poise
- Slotted cast iron counterpoise weights, marked to scale capacity
- Heavy-duty wheels for portability (wheels are not rated for IS environment)
- · Weights and hanger
- Nickel plated steel beam with engraved brass insert

#### Construction:

Cast-iron platform, base and levers

## **Platform Dimensions:**

(L × W) 24 × 18 in

# Capacity:

1,000 lb