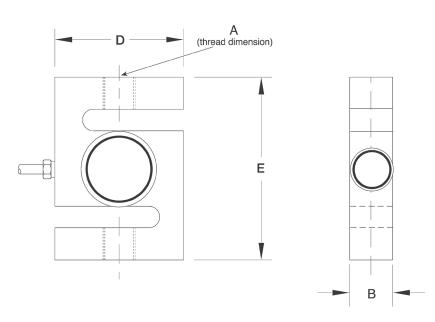

## **Dimensions**

| Rated Capacity  | A          | В    | D    | E    |
|-----------------|------------|------|------|------|
| lb/in           |            |      |      |      |
| 500 to 3,000    | 1/2-20 UNF | 1.00 | 2.00 | 3.00 |
| 5,000 to 10,000 | 3/4-16 UNF | 1.00 | 3.50 | 4.75 |