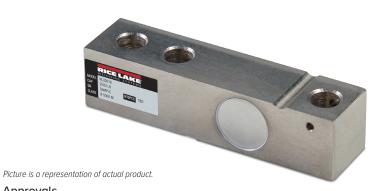

### **Approvals**



## **Order Information**

| Load Rating | Part#  | Est. Weight | Price   |
|-------------|--------|-------------|---------|
| 300 kg      | 211630 | 0.9 kg      | Consult |
| 500 kg      | 211631 | 0.9 kg      | Consult |
| 750 kg      | 211632 | 0.9 kg      | Consult |
| 1,000 kg    | 211633 | 0.9 kg      | Consult |
| 1,500 kg    | 211634 | 0.9 kg      | Consult |
| 2,000 kg    | 211635 | 0.9 kg      | Consult |

### **Dimensions**

| Rated<br>Capacity | A    | В    | С    | D    | E    | F     | G    | н    | ı   | J    | K    | L    | M   | N   |
|-------------------|------|------|------|------|------|-------|------|------|-----|------|------|------|-----|-----|
| kg/mm             |      |      |      |      |      |       |      |      |     |      |      |