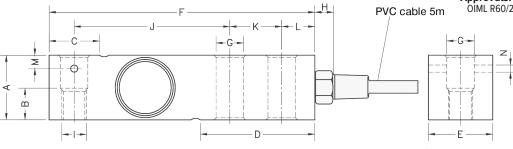

### **Dimensions**

| Rated<br>Capacity | A    | В    | С    | D    | E    | F     | G    | н    | ı   | J    | K    | L    | M   | N   |
|-------------------|------|------|------|------|------|-------|------|------|-----|------|------|------|-----|-----|
| kg/mm             |      |      |      |      |      |       |      |      |     |      |      |      |     |     |
| 300 to 2,000      | 31.5 | 15.0 | 34.6 | 56.0 | 31.5 | 130.0 | 13.5 | 18.0 | M12 | 76.2 | 25.4 | 15.8 | 6.5 | 3.5 |