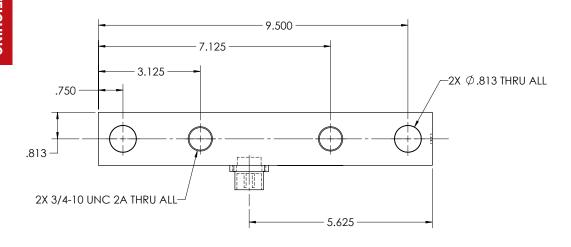

## **Order Information**

Picture is a representation of actual product

| Load Rating       |                   | Part#  | Est. Weight | Price   |
|-------------------|-------------------|--------|-------------|---------|
| Static 10,000 lbs | Dynamic 4,000 lbs | 120959 | 6 lb        | Consult |