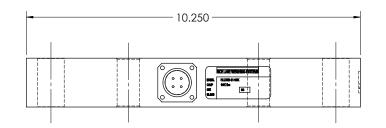

## **Order Information**

Picture is a representation of actual product

| Load Rating       |                   | Part#  | Est. Weight | Price   |
|-------------------|-------------------|--------|-------------|---------|
| Static 10,000 lbs | Dynamic 4,000 lbs | 120959 | 6 lb        | Consult |