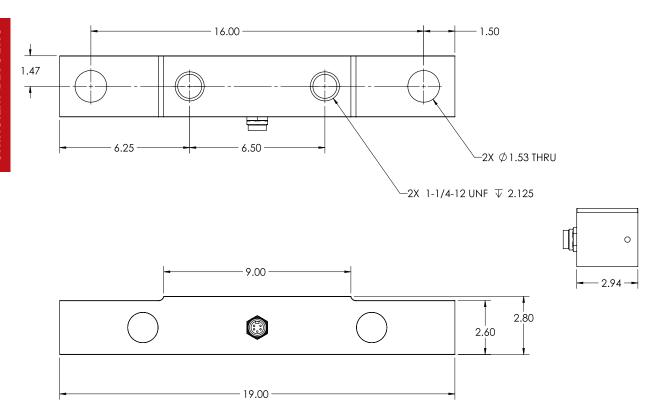

### **Order Information**

Picture is a representation of actual product

| Load Rating        |                    | Part#  | Est. Weight | Price   |
|--------------------|--------------------|--------|-------------|---------|
| Static 125,000 lbs | Dynamic 62,000 lbs | 175891 | 40 lbs      | Consult |

## **Specifications**

### Material/Finish:

Alloy steel

# Output:

2-20 mA

### Temperature:

14° F to 104° F (-10° C to 40° C)

#### **Insulation Resistance:**

2,000 megohms at 50 VDC

#### Seal Type:

Environmentally sealed

## **Connector Type:**

Turck 7/8 in minifast, 5-pin

#### **Connector Pin Out:**

Pin 1: Loop Power Pin 2: Current Loop

Pin 3: Shield

Pin 4: NC

Pin 5: Ground

### Warranty:

One-year limited warranty