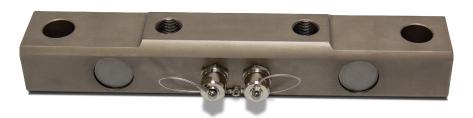

## **Order Information**

Picture is a representation of actual product

| Load Rating      |                    | Part#  | Est. Weight | Price   |
|------------------|--------------------|--------|-------------|---------|
| Static 75,000 lb | Dynamic 50,000 lbs | 115199 | 32 lb       | Consult |
| Static 75,000 lb | Dynamic 50,000 lbs | 151456 | 32 lb       | Consult |
| Static 75,000 lb | Dynamic 50,000 lbs | 169221 | 32 lb       | Consult |

## **Connector Type:**

Turck 7/8 in minifast, 5-pin (x2)