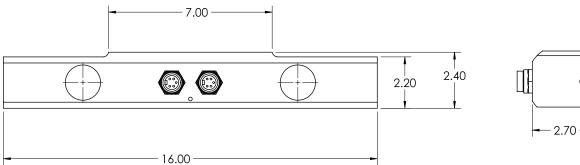

## **Order Information**

Picture is a representation of actual product

| Load Rating      |                    | Part#  | Est. Weight | Price   |
|------------------|--------------------|--------|-------------|---------|
| Static 75,000 lb | Dynamic 50,000 lbs | 115199 | 32 lb       | Consult |
| Static 75,000 lb | Dynamic 50,000 lbs | 151456 | 32 lb       | Consult |
| Static 75,000 lb | Dynamic 50,000 lbs | 169221 | 32 lb       | Consult |

## **Connector Type:**

Turck 7/8 in minifast, 5-pin (x2)