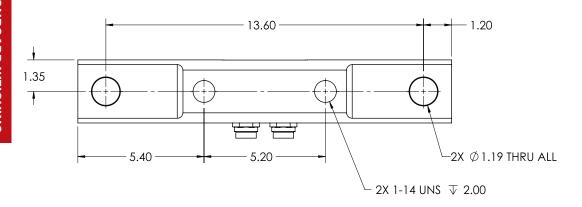

## **Order Information**

Picture is a representation of actual product

| Load Rating      |                    | Part#  | Est. Weight | Price   |
|------------------|--------------------|--------|-------------|---------|
| Static 75,000 lb | Dynamic 50,000 lbs | 115199 | 32 lb       | Consult |
| Static 75,000 lb | Dynamic 50,000 lbs | 151456 | 32 lb       | Consult |
| Static 75,000 lb | Dynamic 50,000 lbs | 169221 | 32 lb       | Consult |