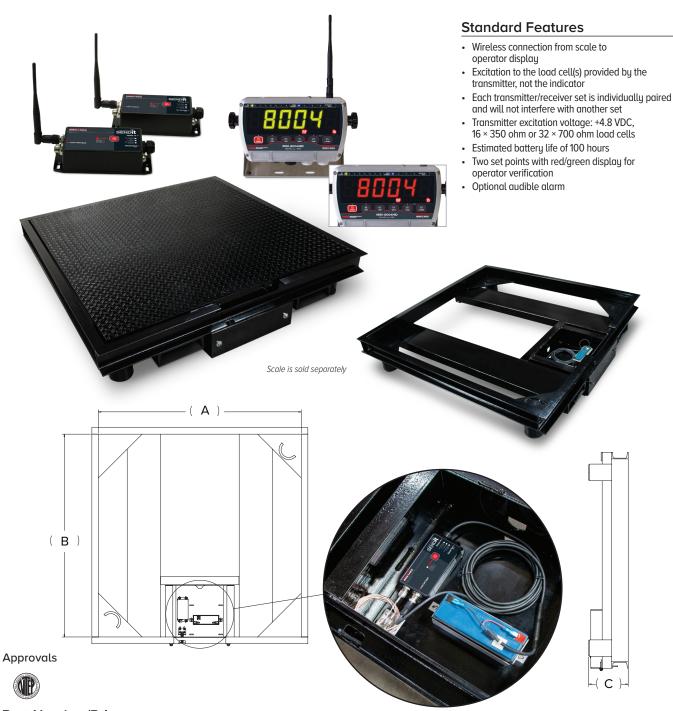

## Part Number/Price

| Part #                          | Size (W × L)                                                                  | Est. Weight | Price   |  |  |
|---------------------------------|-------------------------------------------------------------------------------|-------------|---------|--|--|
| Roughdeck HP Portability Frame  |                                                                               |             |         |  |  |
| 210900                          | Roughdeck HP 4 × 4 ft, up to 10,000 lb capacity, frame only                   | 350 lb      | Consult |  |  |
| 210901                          | Roughdeck HP 5 × 5 ft, up to 10,000 lb capacity, frame only                   | 395 lb      | Consult |  |  |
| SENDit Wireless Electronics Kit |                                                                               |             |         |  |  |
| 210899                          | Sendit wireless load cell interface kit, NTEP, Includes one<br>8004HD display | -           | Consult |  |  |

## **Options/Accessories**

| Part # | Description      | Price   |
|--------|------------------|---------|
| 162173 | Battery, 6 V SLA | Consult |
| 74574  | Foot             | Consult |

## **Dimensions**

| Scale Size | 4 × 4 ft | 5 × 5 ft |
|------------|----------|----------|
| Α          | 48.75 in | 60.75 in |
| В          | 48.75 in | 60.75 in |
| С          | 9.50 in  | 9.50 in  |

Note: 1 in=25.4 mm