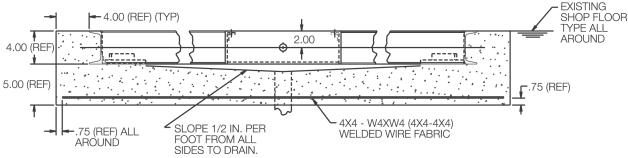

## RoughDeck® HP, SS & HE Pit Frame Concrete Details\*

All dimensions are shown in inches. Drawing #S2944-Rev. D

- 1. Use concrete of minimum yield strength 5,000 PSI or 6-bag mix.
- 2. Allow 7 days to cure (wet concrete periodically during this time).
- 3. Dimensions shown assume firm, stable soil conditions. When soil conditions are not adequate, place foundation at sufficient depth.
- 4. In wet or washdown applications, we recommend the use of hermetically sealed load cells, and that junction box be mounted remotely in a dry location.
- 5. Wire mesh to have minimum 0.75 in cover bottom and sides.