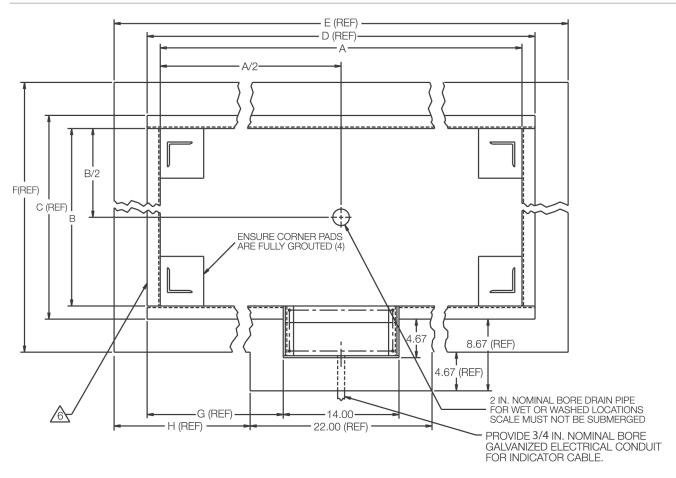

## RoughDeck® HP, SS & HE Pit Frame Concrete Details\*

## **Dimensions**

| Scale Size | 2.5 × 2.5 ft | 3 × 3 ft | 4 × 4 ft | 5 × 5 ft | 4 × 5 ft | 4 × 6 ft | 5 × 6 ft | 5 × 7 ft |
|------------|--------------|----------|----------|----------|----------|----------|----------|----------|
| Α          | 30.75        | 36.75    | 48.75    | 60.75    | 60.75    | 72.75    | 72.75    | 84.75    |
| В          | 30.75        | 36.75    | 48.75    | 60.75    | 48.75    | 48.75    | 60.75    | 60.75    |
| С          | 33.92        | 39.92    | 51.92    | 63.92    | 51.92    | 51.92    | 63.92    | 63.92    |
| D          | 33.92        | 39.92    | 51.92    | 63.92    | 63.92    | 75.92    | 75.92    | 87.92    |
| Е          | 41.92        | 47.95    | 59.92    | 71.92    | 71.92    | 83.92    | 83.92    | 95.92    |
| F          | 41.92        | 47.95    | 59.92    | 71.92    | 59.92    | 59.92    | 71.92    | 71.92    |
| G          | 9.96         | 12.96    | 18.96    | 24.96    | 24.96    | 30.96    | 30.96    | 36.96    |
| Н          | 9.96         | 12.96    | 18.96    | 24.96    | 24.96    | 30.96    | 30.96    | 36.96    |

All dimensions are shown in inches. Drawing #S2944-Rev. D

- 1. Use concrete of minimum yield strength 5,000 PSI or 6-bag mix.
- 2. Allow 7 days to cure (wet concrete periodically during this time).
- 3. Dimensions shown assume firm, stable soil conditions. When soil conditions are not adequate, place foundation at sufficient depth.
- 4. In wet or washdown applications, we recommend the use of hermetically sealed load cells, and that junction box be mounted remotely in a dry location.
- 5. Wire mesh to have minimum 0.75 in cover bottom and sides.

  On stainless steel versions, two pieces of 2 in angle will be substituted for 4 in channel.

<sup>\*</sup> Drawings are for standard catalog part numbered scales.